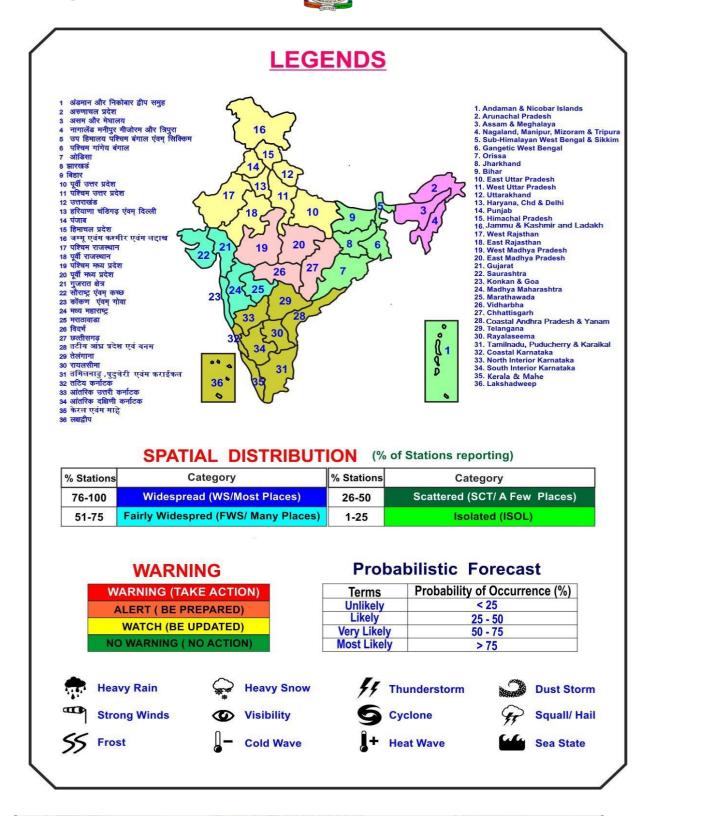

|







Kindly download MAUSAM APP for location specific forecast & warning, MEGHDOOT APP for Agromet advisory and DAMINI APP for Lightning Warning & visit state MC/RMC websites for district wise warning.