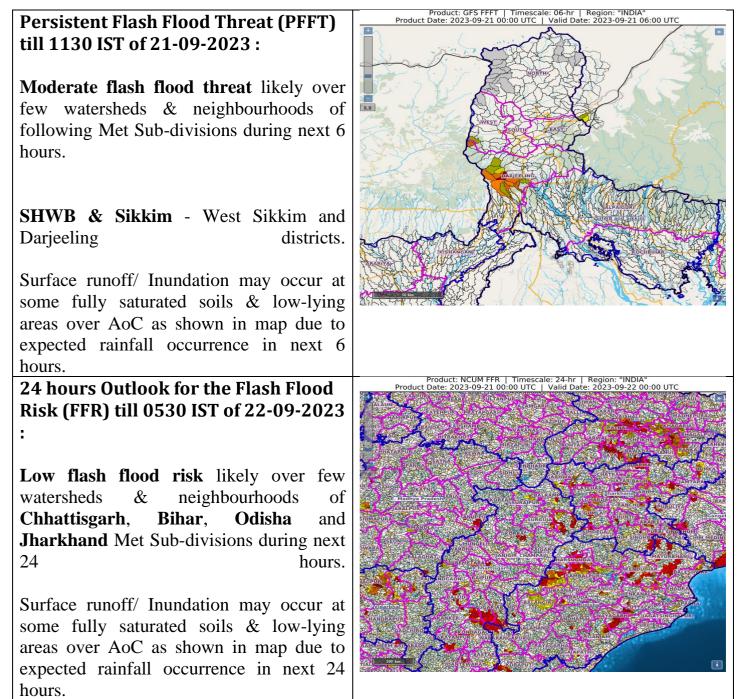

|                                                                         | Product: IFFT   Timescale: 06-hr   Region: "INDIA"                                                                                                                                                                                                                                                                                                                                                                                                                                                                                                                                                                                                                                                                                                                                                                                                                                                                                                                                                                                                                                                                                                                                                                                                                                                                                                                                                                                                                                                                                                                                                                                                                                                                                                                                                                                                                                                                                                                                                                                                                                                                            |
|-------------------------------------------------------------------------|-------------------------------------------------------------------------------------------------------------------------------------------------------------------------------------------------------------------------------------------------------------------------------------------------------------------------------------------------------------------------------------------------------------------------------------------------------------------------------------------------------------------------------------------------------------------------------------------------------------------------------------------------------------------------------------------------------------------------------------------------------------------------------------------------------------------------------------------------------------------------------------------------------------------------------------------------------------------------------------------------------------------------------------------------------------------------------------------------------------------------------------------------------------------------------------------------------------------------------------------------------------------------------------------------------------------------------------------------------------------------------------------------------------------------------------------------------------------------------------------------------------------------------------------------------------------------------------------------------------------------------------------------------------------------------------------------------------------------------------------------------------------------------------------------------------------------------------------------------------------------------------------------------------------------------------------------------------------------------------------------------------------------------------------------------------------------------------------------------------------------------|
| Observed Flash Flood Threat (IFFT)<br>till 0530 IST of 21-09-2023 :     | Product Date: 2023-09-21 00:00 UTC   Valid Date: 2023-09-21 00:00 UTC                                                                                                                                                                                                                                                                                                                                                                                                                                                                                                                                                                                                                                                                                                                                                                                                                                                                                                                                                                                                                                                                                                                                                                                                                                                                                                                                                                                                                                                                                                                                                                                                                                                                                                                                                                                                                                                                                                                                                                                                                                                         |
| Moderate flash flood threat observed                                    | NEW RENTERING OF REAL STREET                                                                                                                                                                                                                                                                                                                                                                                                                                                                                                                                                                                                                                                                                                                                                                                                                                                                                                                                                                                                                                                                                                                                                                                                                                                                                                                                                                                                                                                                                                                                                                                                                                                                                                                                                                                                                                                                                                                                                                                                                                                                                                  |
| over few watersheds & neighbourhoods of                                 |                                                                                                                                                                                                                                                                                                                                                                                                                                                                                                                                                                                                                                                                                                                                                                                                                                                                                                                                                                                                                                                                                                                                                                                                                                                                                                                                                                                                                                                                                                                                                                                                                                                                                                                                                                                                                                                                                                                                                                                                                                                                                                                               |
| following Met Sub-divisions during last 6                               | The second se                                                                                                                                                                                                                                                                                                                                                                                                                                                                                                                                                                                                                                                                                                                                                                                                                                                                                                                                                                                                                                                                                                                                                                                                                                                                                                                                                                                                                                                                                                                                                                                                                                                                                                                                                                                                                                                                                                                                                                                                               |
| hours.                                                                  | num<br>A numari                                                                                                                                                                                                                                                                                                                                                                                                                                                                                                                                                                                                                                                                                                                                                                                                                                                                                                                                                                                                                                                                                                                                                                                                                                                                                                                                                                                                                                                                                                                                                                                                                                                                                                                                                                                                                                                                                                                                                                                                                                                                                                               |
| <b>NMMT</b> - Churachandpur, Aizawl,                                    |                                                                                                                                                                                                                                                                                                                                                                                                                                                                                                                                                                                                                                                                                                                                                                                                                                                                                                                                                                                                                                                                                                                                                                                                                                                                                                                                                                                                                                                                                                                                                                                                                                                                                                                                                                                                                                                                                                                                                                                                                                                                                                                               |
| Champhai, Mamit, Serchhip and Longleng districts.                       |                                                                                                                                                                                                                                                                                                                                                                                                                                                                                                                                                                                                                                                                                                                                                                                                                                                                                                                                                                                                                                                                                                                                                                                                                                                                                                                                                                                                                                                                                                                                                                                                                                                                                                                                                                                                                                                                                                                                                                                                                                                                                                                               |
| Persistent Flash Flood Threat (PFFT)                                    | Product: PFFT   Timescale: 06-hr   Region: "INDIA"<br>Product Date: 2023-09-21 00:00 UTC   Valid Date: 2023-09-21 06:00 UTC                                                                                                                                                                                                                                                                                                                                                                                                                                                                                                                                                                                                                                                                                                                                                                                                                                                                                                                                                                                                                                                                                                                                                                                                                                                                                                                                                                                                                                                                                                                                                                                                                                                                                                                                                                                                                                                                                                                                                                                                   |
| till 1130 IST of 21-09-2023 :<br>Low flash flood threat likely over few | Paraget State Control of Control |
| watersheds & neighbourhoods of following                                |                                                                                                                                                                                                                                                                                                                                                                                                                                                                                                                                                                                                                                                                                                                                                                                                                                                                                                                                                                                                                                                                                                                                                                                                                                                                                                                                                                                                                                                                                                                                                                                                                                                                                                                                                                                                                                                                                                                                                                                                                                                                                                                               |
| Met Sub-divisions during next 6 hours.                                  |                                                                                                                                                                                                                                                                                                                                                                                                                                                                                                                                                                                                                                                                                                                                                                                                                                                                                                                                                                                                                                                                                                                                                                                                                                                                                                                                                                                                                                                                                                                                                                                                                                                                                                                                                                                                                                                                                                                                                                                                                                                                                                                               |
|                                                                         |                                                                                                                                                                                                                                                                                                                                                                                                                                                                                                                                                                                                                                                                                                                                                                                                                                                                                                                                                                                                                                                                                                                                                                                                                                                                                                                                                                                                                                                                                                                                                                                                                                                                                                                                                                                                                                                                                                                                                                                                                                                                                                                               |
| Chhattisgarh - Bilaspur, Kabirdham,                                     | KARABPAN                                                                                                                                                                                                                                                                                                                                                                                                                                                                                                                                                                                                                                                                                                                                                                                                                                                                                                                                                                                                                                                                                                                                                                                                                                                                                                                                                                                                                                                                                                                                                                                                                                                                                                                                                                                                                                                                                                                                                                                                                                                                                                                      |
| Mungeli and Rajnandgaon districts.                                      |                                                                                                                                                                                                                                                                                                                                                                                                                                                                                                                                                                                                                                                                                                                                                                                                                                                                                                                                                                                                                                                                                                                                                                                                                                                                                                                                                                                                                                                                                                                                                                                                                                                                                                                                                                                                                                                                                                                                                                                                                                                                                                                               |
| East Madhya Pradesh - Anuppur,                                          |                                                                                                                                                                                                                                                                                                                                                                                                                                                                                                                                                                                                                                                                                                                                                                                                                                                                                                                                                                                                                                                                                                                                                                                                                                                                                                                                                                                                                                                                                                                                                                                                                                                                                                                                                                                                                                                                                                                                                                                                                                                                                                                               |
| Balaghat, Dindori and Seoni districts.                                  | mangan recover                                                                                                                                                                                                                                                                                                                                                                                                                                                                                                                                                                                                                                                                                                                                                                                                                                                                                                                                                                                                                                                                                                                                                                                                                                                                                                                                                                                                                                                                                                                                                                                                                                                                                                                                                                                                                                                                                                                                                                                                                                                                                                                |
| Surface runoff/ Inundation may occur at                                 |                                                                                                                                                                                                                                                                                                                                                                                                                                                                                                                                                                                                                                                                                                                                                                                                                                                                                                                                                                                                                                                                                                                                                                                                                                                                                                                                                                                                                                                                                                                                                                                                                                                                                                                                                                                                                                                                                                                                                                                                                                                                                                                               |
| some fully saturated soils & low-lying                                  |                                                                                                                                                                                                                                                                                                                                                                                                                                                                                                                                                                                                                                                                                                                                                                                                                                                                                                                                                                                                                                                                                                                                                                                                                                                                                                                                                                                                                                                                                                                                                                                                                                                                                                                                                                                                                                                                                                                                                                                                                                                                                                                               |
| areas over AoC as shown in map due to                                   |                                                                                                                                                                                                                                                                                                                                                                                                                                                                                                                                                                                                                                                                                                                                                                                                                                                                                                                                                                                                                                                                                                                                                                                                                                                                                                                                                                                                                                                                                                                                                                                                                                                                                                                                                                                                                                                                                                                                                                                                                                                                                                                               |
| expected rainfall occurrence in next 6                                  |                                                                                                                                                                                                                                                                                                                                                                                                                                                                                                                                                                                                                                                                                                                                                                                                                                                                                                                                                                                                                                                                                                                                                                                                                                                                                                                                                                                                                                                                                                                                                                                                                                                                                                                                                                                                                                                                                                                                                                                                                                                                                                                               |
| hours.                                                                  |                                                                                                                                                                                                                                                                                                                                                                                                                                                                                                                                                                                                                                                                                                                                                                                                                                                                                                                                                                                                                                                                                                                                                                                                                                                                                                                                                                                                                                                                                                                                                                                                                                                                                                                                                                                                                                                                                                                                                                                                                                                                                                                               |