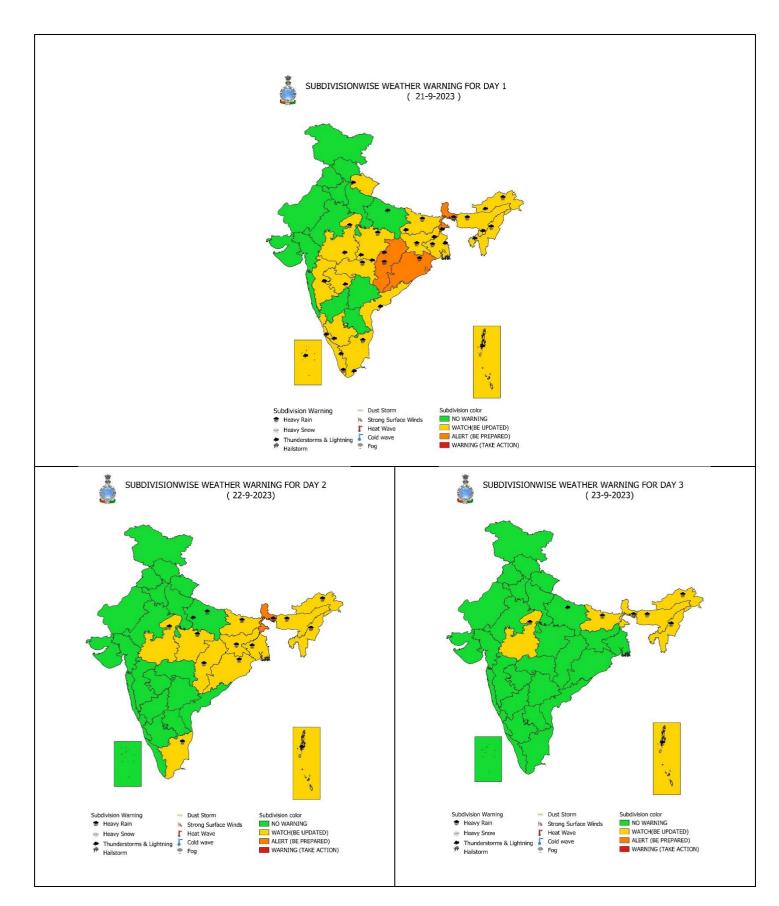

## 21 September (Day 1): -

- Heavy to very heavy rainfall very likely at isolated places over Chhattisgarh, Sub-Himalaya West Bengal & Sikkim, Odisha, Arunachal Pradesh, Assam & Meghalaya, Nagaland, Manipur and heavy rainfall at isolated places over Madhya Pradesh, Vidarbha, Gangetic West Bengal, Bihar, Jharkhand, Tamil Nadu, Puducherry & Karaikal, Kerala & Mahe.
- Thunderstorm with lightning & gusty winds (speed 30-40 kmph) very likely at isolated places over Kerala & Mahe and with lightning at isolated places over Uttarakhand, East Uttar Pradesh, Madhya Pradesh, Vidarbha, Chhattisgarh, Andaman & Nicobar Islands, West Bengal & Sikkim, Bihar, Jharkhand, Arunachal Pradesh, Assam & Meghalaya, Nagaland, Manipur, Mizoram & Tripura, Marathwada, Madhya Maharashtra, Coastal Andhra Pradesh & Yanam, Coastal Karnataka, South Interior Karnataka, Tamil Nadu, Puducherry & Karaikal.
- Squally wind speed of 45-55 kmph gusting to 65 kmph likely over Southwest and adjoining Westcentral & Eastcentral Arabian Sea and Squally weather (wind speed reaching 40-45 kmph gusting to 55 kmph) over Westcentral & northwest Bay of Bengal along & off West Bengal-Odisha-north Andhra Pradesh coasts. Fishermen are advised not to venture into these areas.

## 22 September (Day 2): -

- Heavy to very heavy rainfall very likely at isolated places Sub-Himalaya West Bengal & Sikkim, Arunachal Pradesh, Assam & Meghalaya and heavy rainfall at isolated places over East Uttar Pradesh, Madhya Pradesh, Andaman & Nicobar Islands, Gangetic West Bengal, Bihar, Jharkhand, Odisha, Chhattisgarh, Nagaland, Manipur, Tamil Nadu, Puducherry & Karaikal.
- Thunderstorm with lightning very likely at isolated places over Uttarakhand, Punjab, East Uttar Pradesh, Madhya Pradesh, Vidarbha, Chhattisgarh, Andaman & Nicobar Islands, Gangetic West Bengal, Jharkhand, Arunachal Pradesh, Assam & Meghalaya, Nagaland, Manipur, Mizoram & Tripura, Marathwada, Madhya Maharashtra, Coastal Andhra Pradesh & Yanam, Tamil Nadu, Puducherry & Karaikal, Kerala & Mahe.
- Squally wind speed of 45-55 kmph gusting to 65 kmph likely over Southwest and adjoining Westcentral Arabian Sea. Fishermen are advised not to venture into these areas.

# 23 September (Day 3): -

- Heavy to very heavy rainfall very likely at isolated places Arunachal Pradesh, Assam & Meghalaya and heavy rainfall at isolated places over West Madhya Pradesh, Andaman & Nicobar Islands, Sub-Himalaya West Bengal & Sikkim, Bihar, Nagaland, Manipur.
- Thunderstorm with lightning very likely at isolated places over East Uttar Pradesh, Madhya Pradesh, Andaman & Nicobar Islands, Gangetic West Bengal, Jharkhand, Arunachal Pradesh, Assam & Meghalaya, Marathwada, Madhya Maharashtra, Tamil Nadu, Puducherry & Karaikal, Kerala & Mahe.
- Squally wind speed of 45-55 kmph gusting to 65 kmph likely over Southwest and adjoining Westcentral Arabian Sea. Fishermen are advised not to venture into these areas.