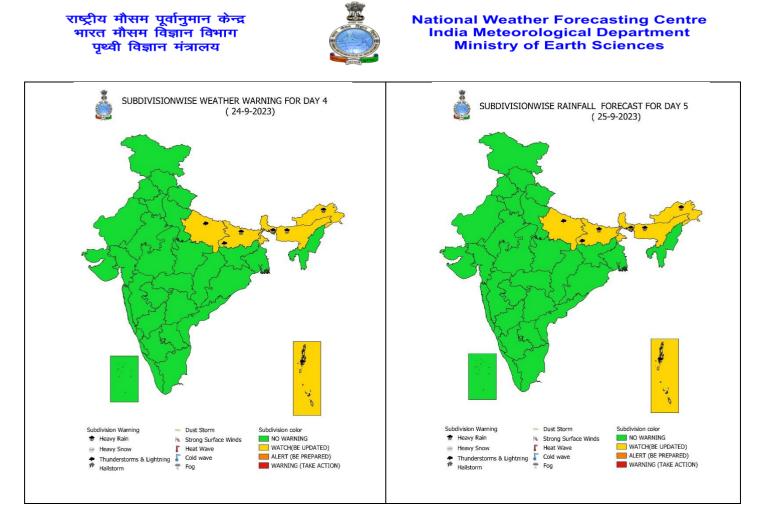

# 24 September (Day 4): -

- Heavy rainfall at isolated places over Andaman & Nicobar Islands, Arunachal Pradesh, Assam & Meghalaya.
- Thunderstorm with lightning likely at isolated places over East Uttar Pradesh, Madhya Pradesh, Andaman & Nicobar Islands, Tamil Nadu, Puducherry & Karaikal.
- Squally wind speed of 45-55 kmph gusting to 65 kmph likely over Southwest and adjoining Westcentral Arabian Sea. Fishermen are advised not to venture into these areas.

# 25 September (Day 5): -

- Heavy rainfall at isolated places over Andaman & Nicobar Islands, Bihar, Sub-Himalayan West Bengal & Sikkim, Arunachal Pradesh, Assam & Meghalaya.
- Thunderstorm with lightning likely at isolated places over East Uttar Pradesh, Bihar, Madhya Pradesh, Andaman & Nicobar Islands, Tamil Nadu, Puducherry & Karaikal.
- Squally wind speed of 45-55 kmph gusting to 65 kmph likely over Southwest and adjoining Westcentral Arabian Sea. Fishermen are advised not to venture into these areas.