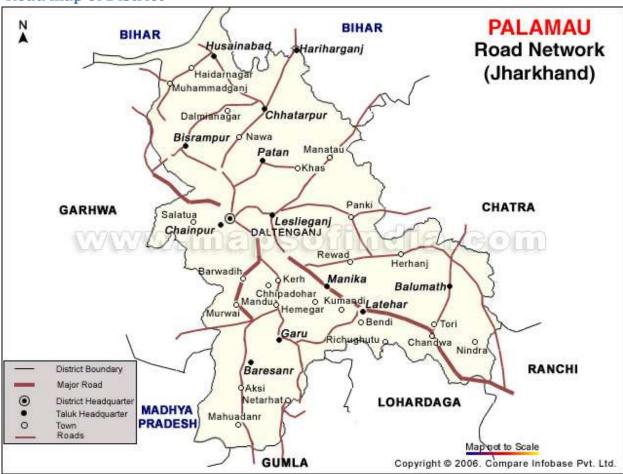

#### 2.6 Railway Facilities:

List of Trains at Daltonganj stations:

|   | Train No | Train name         | Source | Destin<br>ation | Expected<br>arrival |
|---|----------|--------------------|--------|-----------------|---------------------|
| 1 | 53343    | GMO-CPU PASS       | GMO    | CPU             | 13:57               |
| 2 | 18613    | RNC CPU EXPRESS    | RNC    | CPU             | 14:38               |
| 3 | 84369    | TRIBENI EXPRESS    | BRWD   | BE              | 15:54               |
| 4 | 11447    | SHAKTIPUNJ EXP     | JBP    | HWH             | 16:22               |
| 5 | 12874    | ANVT HTE EXPRESS   | ANVT   | HTE             | 18:07               |
| 6 | 53358    | DOS-BRKA PASSENGER | DOS    | BRKA            | 19:25               |
| 7 | 12873    | HTE-ANVT EXPRESS   | HTE    | ANVT            | 19:39               |

# Expected departure 13:59 14:40 15:59 16:27 18:09 19:30 19:41

#### Map of Railway network:

Jharkhand Disaster Management Authority