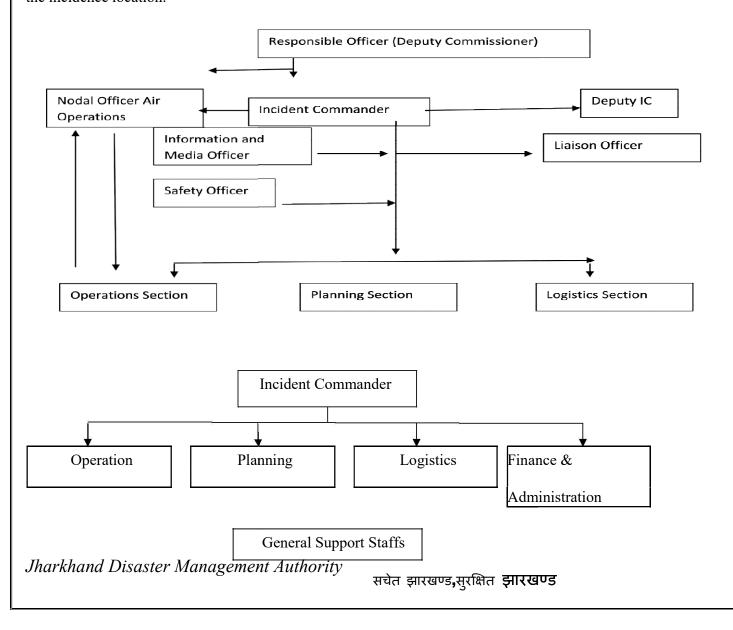

management and the overall logistics. Suitable officers from the district administration will be carefully selected and professionally trained for the different ICS positions in order to constitute the District Level Incident Command Teams (DICTs). The teams will focus on the operational aspects of response management, duly supported by other functions in ICS, e.g. Planning, Logistics, Finance/Administration, etc. The officers drawn for this assignment will be carefully selected by the Deputy Commissioner depending upon their fitness, ability and aptitude for any of the DICT positions and they will be professionally trained to fulfill their assigned roles. Arrangements will also be made for ensuring their mobilization in a time-bound manner for their deployment to the incidence location.



#### INCIDENT COMMAND ORGANIZATION CHART



Jharkhand Disaster Management Authority

#### **5.4 Role and Responsibilities of ICS Staff**

The following represents the major responsibilities and duties of the Incident Commander. The incident commander's responsibility is the overall management of the incident. The Incident Commander may have a deputy who may be from the same agency, or from an assisting agency.

|                    | Major respon | sibilities and duties of Incident Commander                             |
|--------------------|--------------|-------------------------------------------------------------------------|
|                    | i.           | Assesses the situation and/or obtain a briefing from the prior Incident |
|                    |              | Commander