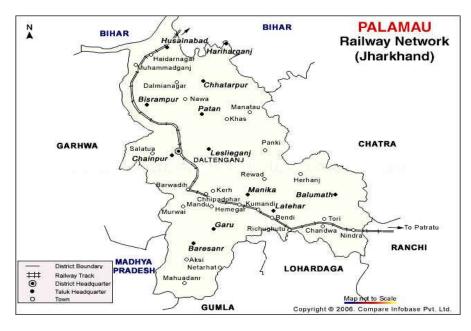

#### 2.6 Railway Facilities:

List of Trains at Daltonganj stations:

|   | Train No | Train name         | Source | Destin<br>ation | Expected<br>arrival |
|---|----------|--------------------|--------|-----------------|---------------------|
| 1 | 53343    | GMO-CPU PASS       | GMO    | CPU             | 13:57               |
| 2 | 18613    | RNC CPU EXPRESS    | RNC    | CPU             | 14:38               |
| 3 | 84369    | TRIBENI EXPRESS    | BRWD   | BE              | 15:54               |
| 4 | 11447    | SHAKTIPUNJ EXP     | JBP    | HWH             | 16:22               |
| 5 | 12874    | ANVT HTE EXPRESS   | ANVT   | HTE             | 18:07               |
| 6 | 53358    | DOS-BRKA PASSENGER | DOS    | BRKA            | 19:25               |
| 7 | 12873    | HTE-ANVT EXPRESS   | HTE    | ANVT            | 19:39               |

# Expected departure 13:59 14:40 15:59 16:27 18:09 19:30 19:41

#### Map of Railway network:

Jharkhand Disaster Management Authority