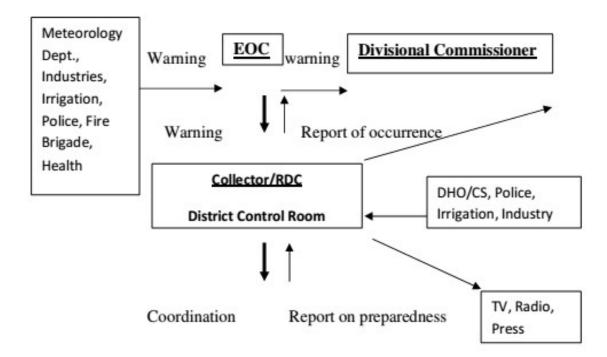

level, before the occurrence of disaster and immediately after the disaster, the district administration will activate the district control room so that proper information will be provided to the concerned authorities.



Jharkhand Disaster Management Authority

#### **5.2 Incident Command System:**

The Incident Command System (ICS) is a management system and an on-scene, all-risk, flexible modular system adaptable for natural as well as man-made disasters. The ICS has a number of attributes or system features. Because of these features, ICS has the flexibility and adaptability to be applied to a wide variety of incidents and events both large and small. The primary ICS management functions include:

- 1. Command
- 2. Operations
- 3. Logistics
- 4. Planning
- 5. Finance / Administration



The ICS seeks to strengthen the existing disaster response management system by ensuring that the designated controlling/responsible authorities at different levels are backed by trained Incident Command Teams (ICTs) whose members have been trained in the different facets of disaster response management.

The five command functions in the Incident Command System are as follows:

#### 1. Incident Commander

The Incident Commander is responsible for all incident activity. Although other functions may be left unfilled, there will always be an Incident Commander.

#### 2. Operations Section

Develops tactical organization and directs all the resources to carry out the Incident Action Plan.

#### 3. Planning Section

It is responsible for the collection, evaluation, and display of incident in