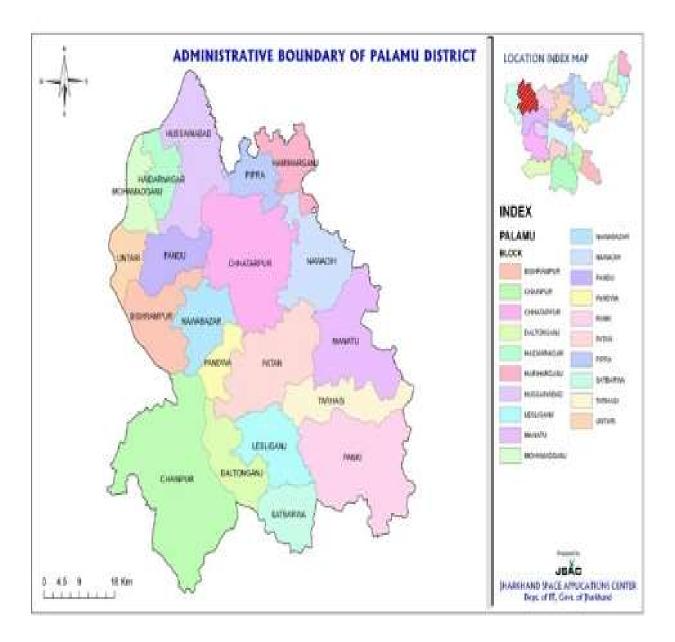

#### 1.8 Administrative Map of the District

The District of Palamu lies between 23 degree 50' and 24 degree 8' north latitude and between 83 degree 55' and 84 degree 30' east longitude. It contains an area of *4393* square KMs. The district has 3 sub-division, 20 Blocks, 19 Circles and 17 educational blocks.