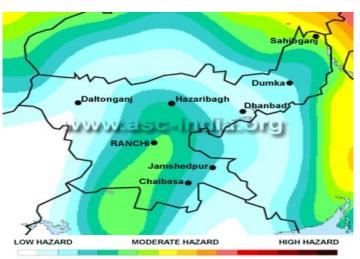

ms 02 03 04 05 06 07 08 10 13 16 20 25 30 40 60 ms Source: www.asc-india.org

According to GSHAP data, the state of Jharkhand falls in a region of low to medium seismic hazard. As per the 2002 Bureau of Indian Standards (BIS) map, this state also falls in Zones II, III & IV. Historically, parts of this state have experienced seismic activity in the M5.0 range.