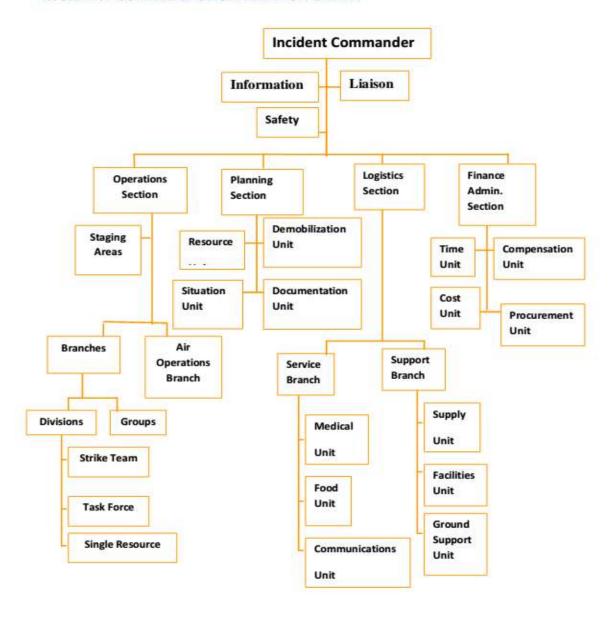

ms 02 03 04 05 06 07 08 10 13 16 20 25 30 40 60 ms Source: www.asc-india.org

According to GSHAP data, the state of Jharkhand falls in a region of low to medium seismic hazard. As per the 2002 Bureau of Indian Standards (BIS) map, this state also falls in Zones II, III & IV. Historically, parts of this state have experienced seismic activity in the M5.0 range.

#### 2.2.2 Accidents:

The state highway and national highway no 75 and 98 pass through the district. The District along the state highway and District along the national highway are highly accident-prone.

#### 2.2.3Forest Fire

Forest fires constitute a major threat, as the forests of the districts are mostly dry deciduous and are prone to forest fires in the summer season. The longer the interval between two successive fires, the more is the damage due to the higher fuel build up. Both natural and man-made causes are responsible for forest fires. High atmospheric temperature and low humidity is a dangerous combination. The fires caused by Mahua collectors are common in March and April and are the cause of wide spread fire damage to the forest growth. The fires are usually surface blazes that were controlled using the traditional method of clearing the area of dry leaves and then dousing the fire by beating the bushes. In 2011, fires broke out in as many as 14 places, including Palamau Tiger Reserve, Saranda, Latehar and Garhwa. According to forest department officials, the blazes had been doused at most places.

The severity of the disaster may be estimated by having a glance of the following data:-

| S.No. | Origin                         | Year      | Area burnt (In |
|-------|--------------------------------|-----------|----------------|
|       |                                |           | hector)        |
| 1     | Natural                        | 2005-06   | 161.50         |
| 2     | Accidental due to human        | 2006-07   | 12.00          |
|       | activities                     |           |                |
| 3     | Intentional traditional causes | 2007-08   | 25.00          |
| 4     | Unknown                        | 2008-09   | 24.00          |
| 5     |                                | 2010-2011 | 4.00           |
| 6     |                                | Total     | 226.50         |

Jharkhand Disaster Management Authority

The following steps are being taken by the forest Dept. for prevention and management of forest fires:-

- Formation of Divisional Fire region Cell in the summer season.
- Formation of Village Fire Management Committee (VFMC)- 313 committees functional
- Implementation of seven Micro Water Shed Projects 5284.34 hectors treatable.

#### 2.2.4 Wild Animal Menace

Among wild animals, blue-bulls (nilgais), monkeys, jackals, bears, bores, porcupines cause great damage to the standing crops. They are controlled by fencing, by scaring away, by means of drums and scare-crows. In some cases crop is saved by means of guns. Wild elephants in certain areas create occasional havoc by destroying crops, particularly paddy. The wild elephant menace is definitely on the increase.

#### 2.2.5 Drought

Palamu district, located in the western part of the Jharkhand, is one of the drought prone districts of the State where agriculture is characterized by low productivity and subsistence and marginal farming. Irrigation is a critical input in agriculture and the need for increased foodgrain production in the country has accelerated all activities related to development of water resources and its management. Groundwater resources, in particular, have become an invaluable resource for agricultural development and rural water supply schemes in the country.

It is a well known fact that timely irrigation boosts crop yields and allows intensive use of land besides providing scope for altering the cropping pattern in favor of high value crops. Most importantly, irrigation acts as a buffer under drought conditions, whereby the protective irrigation can prevent crop loss. The fluctuating trend in rainfall over the past few years coupled with the above facts are primarily responsible for the large extent of mono-cropped area in the district, which in turn has led to the deficient food-grain production in the district. The last decade has shown the increasing severity of Drought situation in the entire state of Jharkhand including Palamu district. The total food production has also decreased significantly. The district has faced deficit of rainfall in the year 2010, 2015, majority of area could not have plantation of paddy.

#### 2.2.6. Naxalism

In last few years internal conflict has intensified in India along most of its regions along the east coast spreading from Nepal border to Tamil Nadu. Though started 40 years ago, it ceased to die out and instead had grown ominously. This region largely includes dense forests, tribal areas and consists of 92,000 sq. km. popularly called the Red Corridor; this area is under the heavy influence of left wing extremists – called Naxals. Red Corridor:

The area where the Maoists operate has grown dramatically in last two decades. In the early 1990s the number of districts affected by varying degrees of Maoist violence stood at just 15 in four states. This rose to 55 districts in nine states by the end of 2003 and to 156 districts in 13 states in 2004. Maoists are currently believed to be operating in around 200 districts (of a total of 604 districts in the country) in 17 states. The worst affected states are

Jharkhand, Chhattisgarh, Bihar, and Orissa and Palamu is one of worst naxalism affected district in the state of Jharkhand.

#### 2.2.7 Lightening

The district of Palamu is highly prone to lightening disaster, especially in the pre monsoon period. The labourers are often victimized during the sowing season. The barren land areas with long isolated trees are the main reason for lightening disaster. Severity of the disaster can be estimated with the help of the following data:-