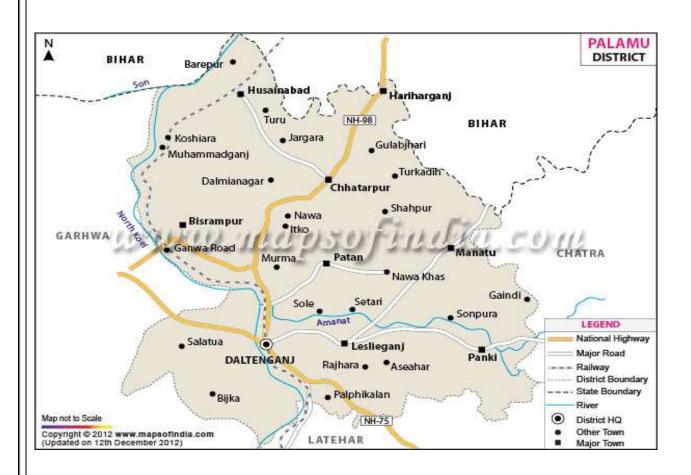

#### 1.8 Administrative Map of the District

The District of Palamu lies between 23 degree 50' and 24 degree 8' north latitude and between 83 degree 55' and 84 degree 30' east longitude. It contains an area of *4393* square KMs. The district has 3 sub-division, 20 Blocks, 19 Circles and 17 educational blocks.