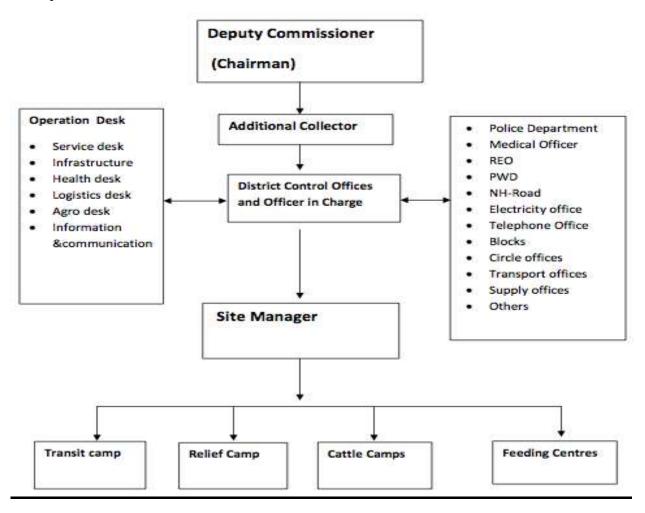

elated activities in the district starting from preparedness to rehabilitation and reconstruction.

During Emergency, EOC will coordinate with Nodal Officer of Emergency Support Functions and they shall be provided with sufficient telephone connections for effective coordination during crisis. Only the Nodal ESFs are to sit in the EOC and coordinate the disaster management activities in the district with their support agencies. On the basis of the message received from the forecasting agencies, warning has to be issued by EOC for the general public and the departments, which play a vital role during emergencies. Issuing correct and timely warning would be one of the prime responsibilities of EOC. For effective dissemination of warning EOC should have a well-planned line of communication.



Jharkhand Disaster Management Authority

# Chapter 4: Preparedness and Mitigation

In disaster management cycle, preparedness and mitigation are the two important stages before the occurrence of disaster. It has a great importance in reduction of loss of life and property if proper preparedness and mitigation strategies are followed.

#### 4.1 Preparedness

This protective process embraces measures which enable governments, communities and individuals to respond rapidly to disaster situations to cope with them effectively. Preparedness includes the formulation of viable emergency plans, the development of warning systems, the maintenance of inventories and the training of personnel. It may also embrace search and rescue measures as well as evacuation plans for areas that may be at risk f