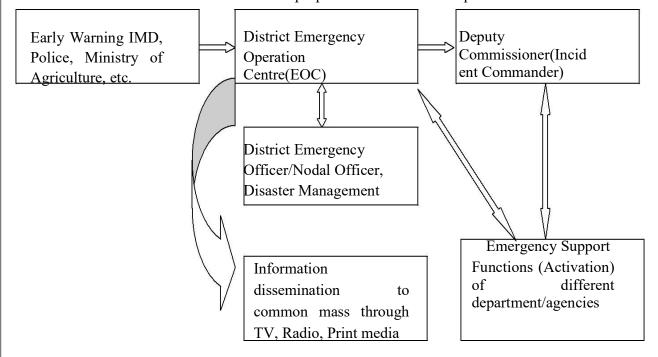

ncies for performing the assigned tasks. A response plan essentially outlines the strategy and resources needed for search and rescue, evacuation, etc.

Considering all this points, this response plan has been developed. For the first time Incident Command System (ICS) has also been introduced in response plan along with the resource inventory that is directly linked to the website. In fact, during disaster the ICS management tool will be more effective to handle the situation in proper way within limited time.

#### 5.1 Response mechanism during Warning Stage

At district level, before the occurrence of disaster and immediately after the disaster, the district administration will activate the district control room so that proper information will be provided to the concerned authorities.



Jharkhand Disaster Management Authority

#### **5.2 Incident Command System:**

The Incident Command System (ICS) is a management system and an on-scene, all-risk, flexible modular system adaptable for natural as well as man-made disasters. The ICS has a number of attributes or system features. Because of these features, ICS has the flexibility and adaptability to be applied to a wide variety of incidents and events both large and small. The primary ICS management functions include:

- 1. Command
- 2. Operations
- 3. Logistics
- 4. Planning
- 5. Finance / Administration



The ICS seeks to strengthen the existing disaster response management system by ensuring that the designated controlling/responsible authorities at different levels are backed by trained Incident Command Teams (ICTs) w