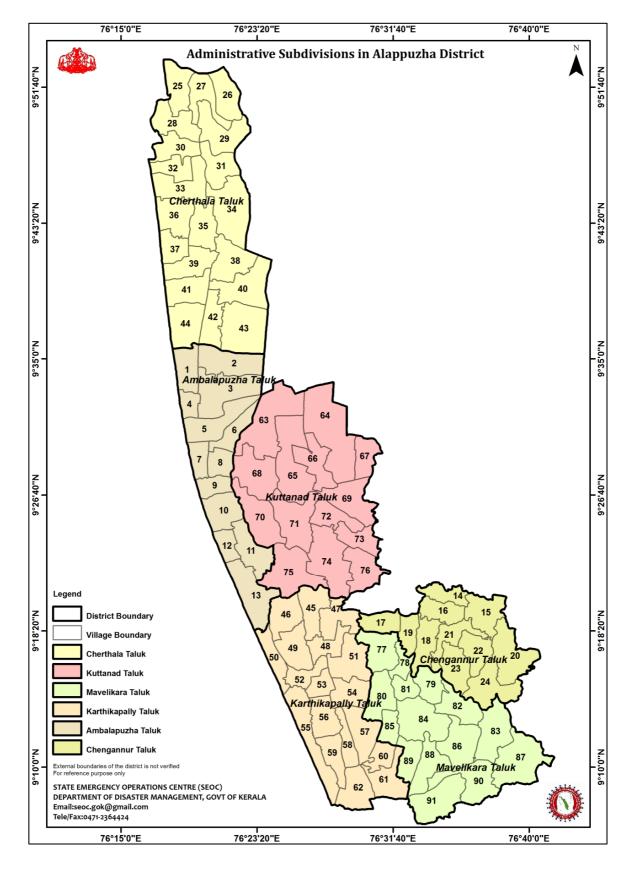

# **FIGURES**

| FIGURE 1: ADMINISTRATIVE SUB-DIVISIONS MAP OF ALAPPUZHA DISTRICT (ANNEXURE 32)    | 28 |
|-----------------------------------------------------------------------------------|----|
| FIGURE 2: LANDUSE MAP OF ALAPPUZHA DISTRICT                                       | 29 |
| FIGURE 3: TOPOGRAPHY MAP OF ALAPPUZHA DISTRICT                                    | 30 |
| FIGURE 4: CHEMICAL HAZARD SUSCEPTIBILITY MAP OF ALAPPUZHA DISTRICT (ANNEXURE 33). | 31 |
| FIGURE 5: TRANSPORTATION NETWORK MAP OF ALAPPUZHA DISTRICT                        | 32 |
| FIGURE 6: FLOW CHART OF THE STRUCTURE OF DDMA                                     | 33 |
| FIGURE 7: FLOW CHART ON EMERGENCY INTERCOMMUNICATION BETWEEN STAKE HOLDERS        | 36 |
| FIGURE 8: FLOW CHART ON INCIDENT COMMAND SYSTEM                                   | 37 |
| FIGURE 9: STRUCTURE OF CRISIS MANAGEMENT GROUP TO MITIGATE DISASTERS IN MINES     | 43 |
| FIGURE 10: FLOOD SUSCEPTIBILITY MAP OF ALAPPUZHA DISTRICT (ANNEXURE 34)           | 56 |
| FIGURE 11: LIGHTNING FREQUENCY MAP OF ALAPPUZHA DISTRICT (ANNEXURE 36)            | 59 |
| FIGURE 12: LIGHTNING SUSCEPTIBILITY MAP OF ALAPPUZHA DISTRICT (ANNEXURE 35)       | 60 |
| FIGURE 13: DROUGHT PRONE AREA MAP OF ALAPPUZHA DISTRICT (ANNEXURE 37)             | 61 |
| FIGURE 14: COASTAL HAZARD SUSCEPTIBILITY MAP OF ALAPPUZHA DISTRICT                | 62 |

The district has its headquarters at Alappuzha town. The district comprises of two revenue divisions, Alappuzha and Chengannur. The Alappuzha Revenue Division with headquarter at Alappuzha town consists of Cherthala, Ambalappuzha and Kuttanad Taluk. The Chengannur Revenue Division with headquarter at Chengannur town spreads over Chengannur, Mavelikkara and Karthikappally Taluks. There are six taluks and 93 revenue villages in the District.

There is One District Panchayath, 12 Block Panchayath 5 Municipalities and 73 GramaPanchayaths in this District. The Five Municipal towns of ths district are located in the five taluks, and Kuttanad is the only taluk without any Municipal town.

## **TABLE 3: ADMINISTRATIVE DIVISIONS OF THE DISTRICT**