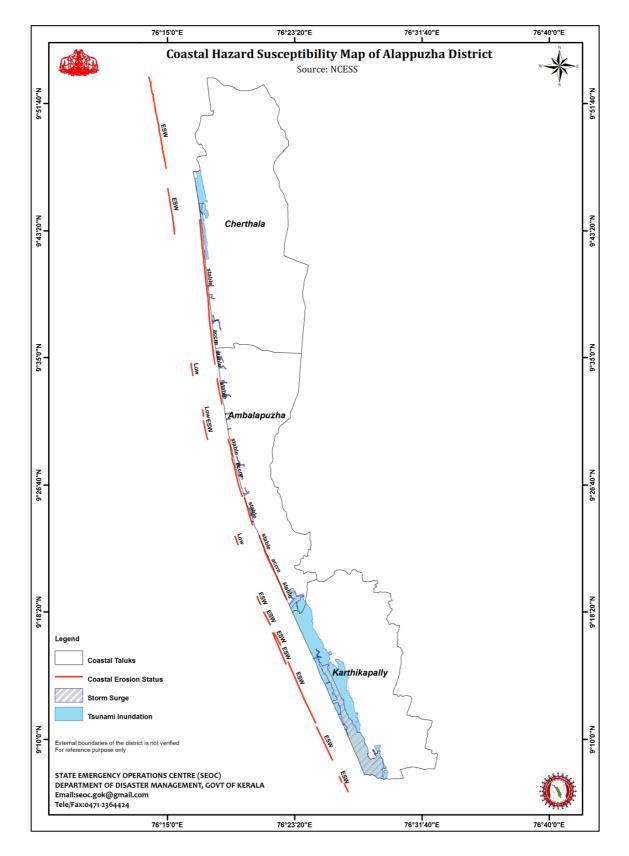

# **FIGURES**

| FIGURE 1: ADMINISTRATIVE SUB-DIVISIONS MAP OF ALAPPUZHA DISTRICT (ANNEXURE 32)    | 28 |
|-----------------------------------------------------------------------------------|----|
| FIGURE 2: LANDUSE MAP OF ALAPPUZHA DISTRICT                                       | 29 |
| FIGURE 3: TOPOGRAPHY MAP OF ALAPPUZHA DISTRICT                                    | 30 |
| FIGURE 4: CHEMICAL HAZARD SUSCEPTIBILITY MAP OF ALAPPUZHA DISTRICT (ANNEXURE 33). | 31 |
| FIGURE 5: TRANSPORTATION NETWORK MAP OF ALAPPUZHA DISTRICT                        | 32 |
| FIGURE 6: FLOW CHART OF THE STRUCTURE OF DDMA                                     | 33 |
| FIGURE 7: FLOW CHART ON EMERGENCY INTERCOMMUNICATION BETWEEN STAKE HOLDERS        | 36 |
| FIGURE 8: FLOW CHART ON INCIDENT COMMAND SYSTEM                                   | 37 |
| FIGURE 9: STRUCTURE OF CRISIS MANAGEMENT GROUP TO MITIGATE DISASTERS IN MINES     | 43 |
| FIGURE 10: FLOOD SUSCEPTIBILITY MAP OF ALAPPUZHA DISTRICT (ANNEXURE 34)           | 56 |
| FIGURE 11: LIGHTNING FREQUENCY MAP OF ALAPPUZHA DISTRICT (ANNEXURE 36)            | 59 |
| FIGURE 12: LIGHTNING SUSCEPTIBILITY MAP OF ALAPPUZHA DISTRICT (ANNEXURE 35)       | 60 |
| FIGURE 13: DROUGHT PRONE AREA MAP OF ALAPPUZHA DISTRICT (ANNEXURE 37)             | 61 |
| FIGURE 14: COASTAL HAZARD SUSCEPTIBILITY MAP OF ALAPPUZHA DISTRICT                | 62 |