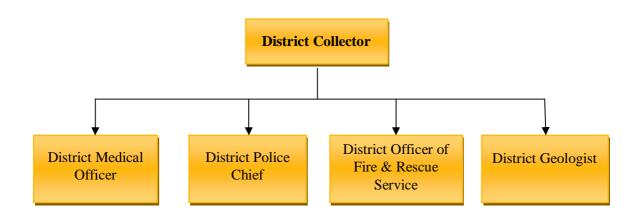

| Principal Agricultural Officer    | 0477-2251403, Mob:9447304033                     |  |
| Fisheries               | Assistant Director                | Ph:0477-2251103, 0477-2252367<br>Mob: 9496007028 |  |

# **3.7 CRISIS MANAGEMENT GROUP TO MITIGATE THE DISASTERS IN MINES**

As per G.O (Rt) No.542/14/ID dated 26<sup>th</sup> May 2014, the State Government formed a State/District level crisis management groups in the state with respect to mitigation of disasters in mines for the State of Kerala.

The crisis management groups shall meet at least once in every year or as and when required to review the preparedness of various departments for crisis in mines and to conduct surprise visits at various mines and also publish annual report on the preparedness to handle the crisis.



# FIGURE 9: STRUCTURE OF CRISIS MANAGEMENT GROUP TO MITIGATE DISASTERS IN MINES

# FINANCIAL ASSISTANCE

As per the National Disaster Management Act, 2005, various financial provisions are available at District level for implementation of the plan. Explore more about this section other than the assistance mentioned here.

### 4.1 FUNDS AVAILABLE AT NATIONAL AND STATE LEVEL

The Calamity Relief Funds which was in operation till March 2010 to meet the expenditure for providing immediate relief was merged in to State Disaster Response Fund vide notification G.O (P) No. 498/2010/DMD dated 03-12-2010 on the recommendation of 13<sup>th</sup> Finance Commission. The fund is maintained in the public account of the state for providing immediate relief. The State Government will also claim on the