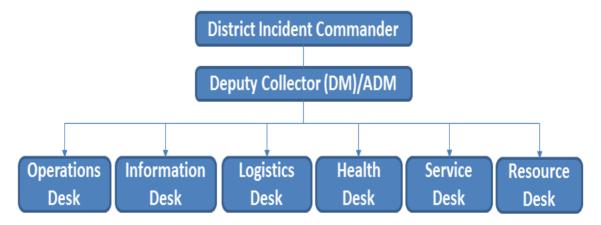

| Motorola GM338 | 2418547       |
| 25 | Karthikappally Taluk | Motorola GM338 | 2412797       |
| 26 | Thrikkunnappuzha     | Motorola GM338 | 2480360       |
| 27 | Kandalloor           | Motorola GM338 | 0479-2432053, |
| 21 | Kanuanoon            |                | 8547611606    |
| 28 | Kayamkulam           | Motorola GM338 | 2441090       |
| 29 | Puthuppally          | Motorola GM338 | 0479-2445700, |
| 27 | runuppany            | Motorola GM558 | 8547611602    |
| 30 | Krishnapuram         | Motorola GM338 | 2441211       |
| 31 | Mavelikkara Taluk    | Motorola GM338 | 2302216       |
| 32 | Chengannoor taluk    | Motorola GM338 | 2452334       |
| 33 | Arattupuzha          | Motorola GM338 | 2489240       |
|    |                      |                |               |





### **Operations Desk**

SEOC - Dedicated & trained staff; DEOC - Police and Fire & Rescue

- Monitoring field level rescue and evacuation operations
- Monitoring salvage operations
- Requisition of accommodation, transport and other necessary equipment for relief groups

- Maintain law and order
- Regular updates to the EOC regarding relief operations

### **Information Desk**

SEOC - Dedicated & trained staff; DEOC - Land Revenue

- Communication of weather reports and warnings and subsequent updates
- Dissemination of information
- Keep contingency plans along with all necessary maps in ready to use condition
- Maintenance of important telephone numbers, database on available resources, list of key persons
- Send and receive messages and maintain records of the messages
- Maintain i