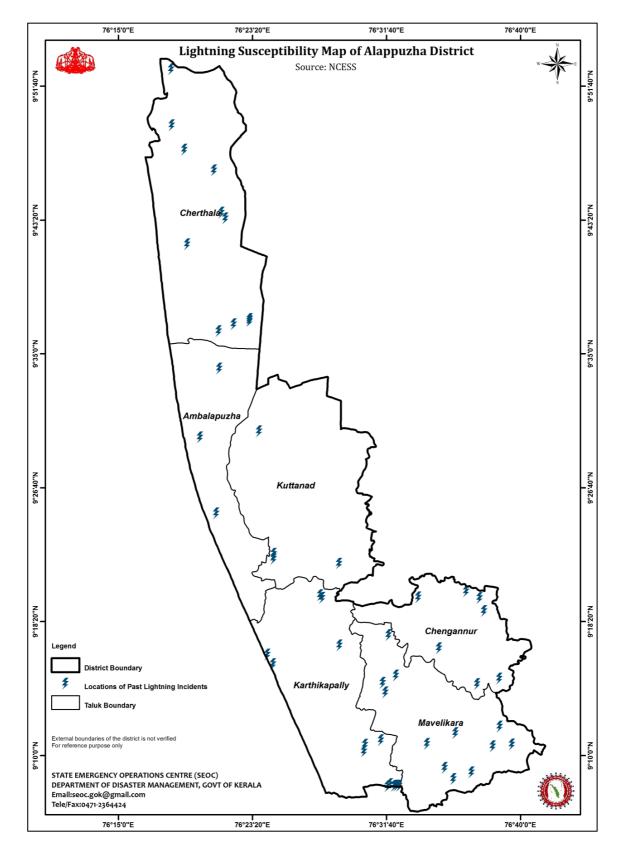

# **FIGURES**

| FIGURE 1: ADMINISTRATIVE SUB-DIVISIONS MAP OF ALAPPUZHA DISTRICT (ANNEXURE 32)    | 28 |
|-----------------------------------------------------------------------------------|----|
| FIGURE 2: LANDUSE MAP OF ALAPPUZHA DISTRICT                                       | 29 |
| FIGURE 3: TOPOGRAPHY MAP OF ALAPPUZHA DISTRICT                                    | 30 |
| FIGURE 4: CHEMICAL HAZARD SUSCEPTIBILITY MAP OF ALAPPUZHA DISTRICT (ANNEXURE 33). | 31 |
| FIGURE 5: TRANSPORTATION NETWORK MAP OF ALAPPUZHA DISTRICT                        | 32 |
| FIGURE 6: FLOW CHART OF THE STRUCTURE OF DDMA                                     | 33 |
| FIGURE 7: FLOW CHART ON EMERGENCY INTERCOMMUNICATION BETWEEN STAKE HOLDERS        | 36 |
| FIGURE 8: FLOW CHART ON INCIDENT COMMAND SYSTEM                                   | 37 |
| FIGURE 9: STRUCTURE OF CRISIS MANAGEMENT GROUP TO MITIGATE DISASTERS IN MINES     | 43 |
| FIGURE 10: FLOOD SUSCEPTIBILITY MAP OF ALAPPUZHA DISTRICT (ANNEXURE 34)           | 56 |
| FIGURE 11: LIGHTNING FREQUENCY MAP OF ALAPPUZHA DISTRICT (ANNEXURE 36)            | 59 |
| FIGURE 12: LIGHTNING SUSCEPTIBILITY MAP OF ALAPPUZHA DISTRICT (ANNEXURE 35)       | 60 |
| FIGURE 13: DROUGHT PRONE AREA MAP OF ALAPPUZHA DISTRICT (ANNEXURE 37)             | 61 |
| FIGURE 14: COASTAL HAZARD SUSCEPTIBILITY MAP OF ALAPPUZHA DISTRICT                | 62 |