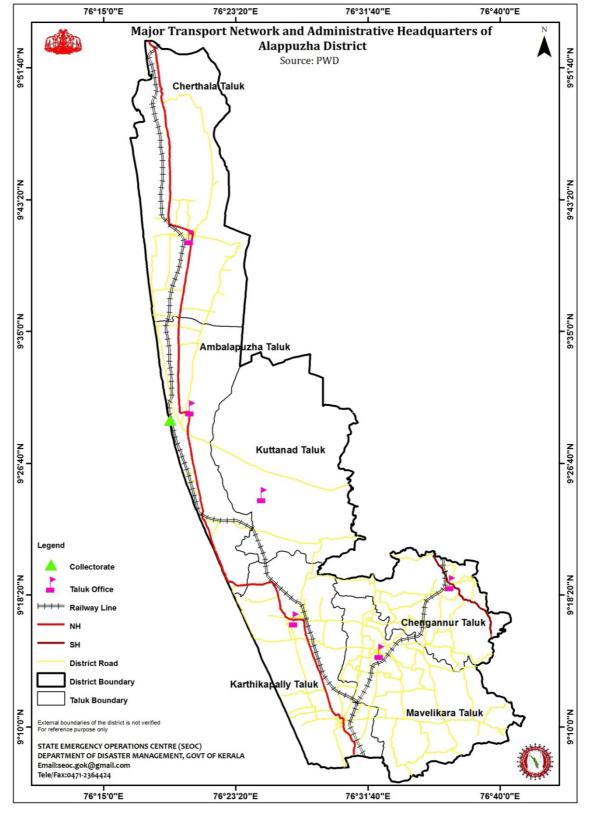

# **FIGURES**

| FIGURE 1: ADMINISTRATIVE SUB-DIVISIONS MAP OF ALAPPUZHA DISTRICT (ANNEXURE 32)    | 28 |
|-----------------------------------------------------------------------------------|----|
| FIGURE 2: LANDUSE MAP OF ALAPPUZHA DISTRICT                                       | 29 |
| FIGURE 3: TOPOGRAPHY MAP OF ALAPPUZHA DISTRICT                                    | 30 |
| FIGURE 4: CHEMICAL HAZARD SUSCEPTIBILITY MAP OF ALAPPUZHA DISTRICT (ANNEXURE 33). | 31 |
| FIGURE 5: TRANSPORTATION NETWORK MAP OF ALAPPUZHA DISTRICT                        | 32 |
| FIGURE 6: FLOW CHART OF THE STRUCTURE OF DDMA                                     | 33 |
| FIGURE 7: FLOW CHART ON EMERGENCY INTERCOMMUNICATION BETWEEN STAKE HOLDERS        | 36 |
| FIGURE 8: FLOW CHART ON INCIDENT COMMAND SYSTEM                                   | 37 |
| FIGURE 9: STRUCTURE OF CRISIS MANAGEMENT GROUP TO MITIGATE DISASTERS IN MINES     | 43 |
| FIGURE 10: FLOOD SUSCEPTIBILITY MAP OF ALAPPUZHA DISTRICT (ANNEXURE 34)           | 56 |
| FIGURE 11: LIGHTNING FREQUENCY MAP OF ALAPPUZHA DISTRICT (ANNEXURE 36)            | 59 |
| FIGURE 12: LIGHTNING SUSCEPTIBILITY MAP OF ALAPPUZHA DISTRICT (ANNEXURE 35)       | 60 |
| FIGURE 13: DROUGHT PRONE AREA MAP OF ALAPPUZHA DISTRICT (ANNEXURE 37)             | 61 |
| FIGURE 14: COASTAL HAZARD SUSCEPTIBILITY MAP OF ALAPPUZHA DISTRICT                | 62 |