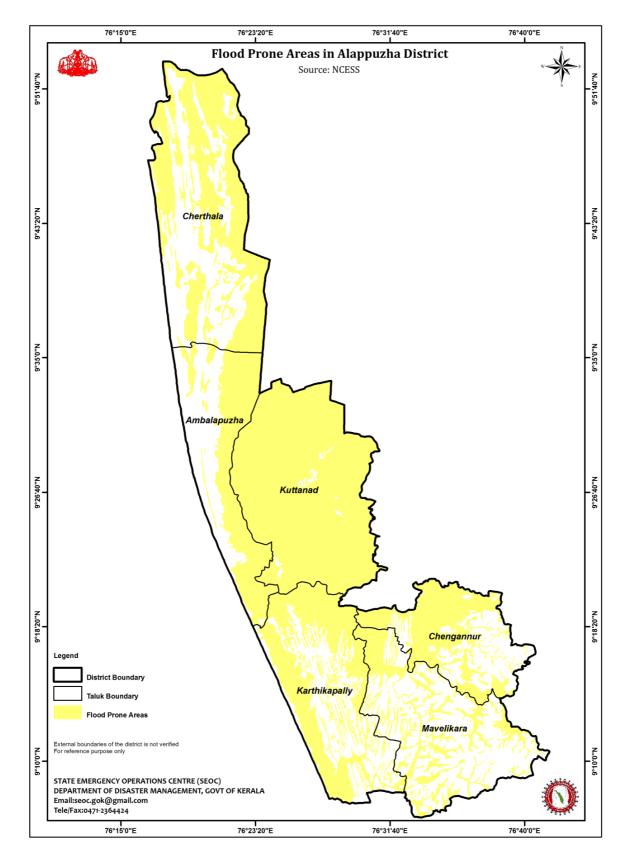

Medicines/<br>Vaccination |
| 8     |                                                                             | Generators                                                                                             |                                   |                           |
|       |                                                                             | Storage of medicine                                                                                    |                                   |                           |
|       |                                                                             | Mobilize the Search &<br>Rescue Equipments                                                             |                                   |                           |



FIGURE 10: FLOOD SUSCEPTIBILITY MAP OF ALAPPUZHA DISTRICT(ANNEXURE 34)

### TABLE 32: NEED ANALYSIS FOR PRE AND POST LIGHTNING SCENARIOS

|           | Anticipated Needs P                                                  | re- Lightning                  | Anticipated Needs Post – Lightning               |                        |  |
|-----------|----------------------------------------------------------------------|--------------------------------|--------------------------------------------------|------------------------|--|
| Sl.<br>No | Structural                                                           | Non – Structural               | Rescue                                           | Relief                 |  |
| 1         | Install lightning rod<br>during the time of<br>building