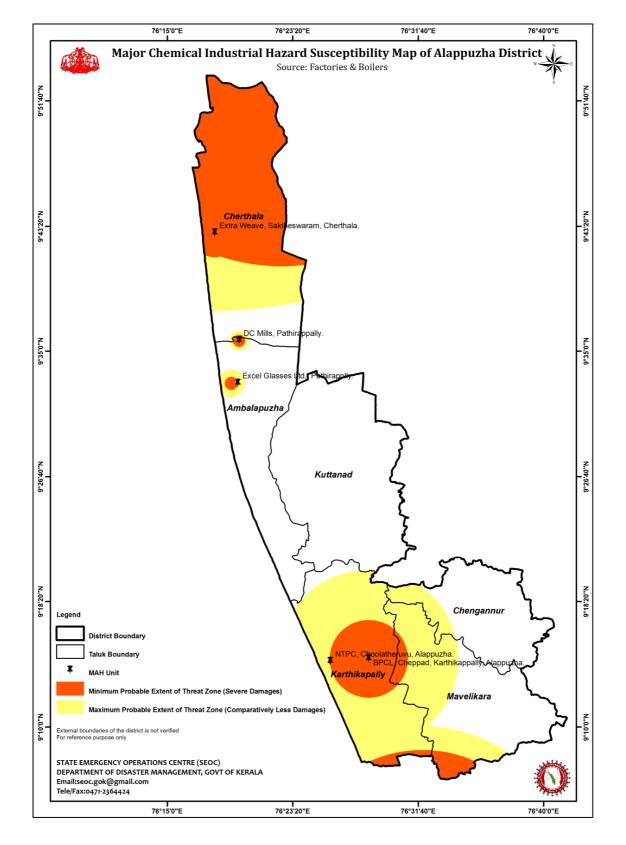

# **FIGURES**

| FIGURE 1: ADMINISTRATIVE SUB-DIVISIONS MAP OF ALAPPUZHA DISTRICT (ANNEXURE 32)    | 28 |
|-----------------------------------------------------------------------------------|----|
| FIGURE 2: LANDUSE MAP OF ALAPPUZHA DISTRICT                                       | 29 |
| FIGURE 3: TOPOGRAPHY MAP OF ALAPPUZHA DISTRICT                                    | 30 |
| FIGURE 4: CHEMICAL HAZARD SUSCEPTIBILITY MAP OF ALAPPUZHA DISTRICT (ANNEXURE 33). | 31 |
| FIGURE 5: TRANSPORTATION NETWORK MAP OF ALAPPUZHA DISTRICT                        | 32 |
| FIGURE 6: FLOW CHART OF THE STRUCTURE OF DDMA                                     | 33 |
| FIGURE 7: FLOW CHART ON EMERGENCY INTERCOMMUNICATION BETWEEN STAKE HOLDERS        | 36 |
| FIGURE 8: FLOW CHART ON INCIDENT COMMAND SYSTEM                                   | 37 |
| FIGURE 9: STRUCTURE OF CRISIS MANAGEMENT GROUP TO MITIGATE DISASTERS IN MINES     | 43 |
| FIGURE 10: FLOOD SUSCEPTIBILITY MAP OF ALAPPUZHA DISTRICT (ANNEXURE 34)           | 56 |
| FIGURE 11: LIGHTNING FREQUENCY MAP OF ALAPPUZHA DISTRICT (ANNEXURE 36)            | 59 |
| FIGURE 12: LIGHTNING SUSCEPTIBILITY MAP OF ALAPPUZHA DISTRICT (ANNEXURE 35)       | 60 |
| FIGURE 13: DROUGHT PRONE AREA MAP OF ALAPPUZHA DISTRICT (ANNEXURE 37)             | 61 |
| FIGURE 14: COASTAL HAZARD SUSCEPTIBILITY MAP OF ALAPPUZHA DISTRICT                | 62 |