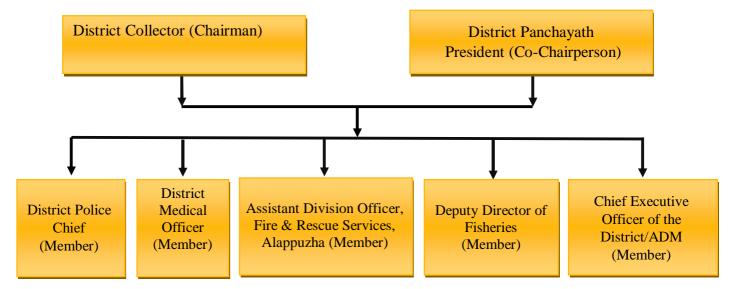

# **FIGURES**

| FIGURE 1: ADMINISTRATIVE SUB-DIVISIONS MAP OF ALAPPUZHA DISTRICT (ANNEXURE 32)    | 28 |
|-----------------------------------------------------------------------------------|----|
| FIGURE 2: LANDUSE MAP OF ALAPPUZHA DISTRICT                                       | 29 |
| FIGURE 3: TOPOGRAPHY MAP OF ALAPPUZHA DISTRICT                                    | 30 |
| FIGURE 4: CHEMICAL HAZARD SUSCEPTIBILITY MAP OF ALAPPUZHA DISTRICT (ANNEXURE 33). | 31 |
| FIGURE 5: TRANSPORTATION NETWORK MAP OF ALAPPUZHA DISTRICT                        | 32 |
| FIGURE 6: FLOW CHART OF THE STRUCTURE OF DDMA                                     | 33 |
| FIGURE 7: FLOW CHART ON EMERGENCY INTERCOMMUNICATION BETWEEN STAKE HOLDERS        | 36 |
| FIGURE 8: FLOW CHART ON INCIDENT COMMAND SYSTEM                                   | 37 |
| FIGURE 9: STRUCTURE OF CRISIS MANAGEMENT GROUP TO MITIGATE DISASTERS IN MINES     | 43 |
| FIGURE 10: FLOOD SUSCEPTIBILITY MAP OF ALAPPUZHA DISTRICT (ANNEXURE 34)           | 56 |
| FIGURE 11: LIGHTNING FREQUENCY MAP OF ALAPPUZHA DISTRICT (ANNEXURE 36)            | 59 |
| FIGURE 12: LIGHTNING SUSCEPTIBILITY MAP OF ALAPPUZHA DISTRICT (ANNEXURE 35)       | 60 |
| FIGURE 13: DROUGHT PRONE AREA MAP OF ALAPPUZHA DISTRICT (ANNEXURE 37)             | 61 |
| FIGURE 14: COASTAL HAZARD SUSCEPTIBILITY MAP OF ALAPPUZHA DISTRICT                | 62 |

Alappuzha has been traditionally vulnerable to natural disasters on account of its unique geoclimatic conditions vast coastline. Floods and droughts have been recurrent phenomena. Pursuant to the provisions of Disaster Management Act 2005, a District Disaster Management Authority (DDMA), chaired by District Collector has been set upto reduce disaster risk, and implement locally relevant recovery activities in post-disaster situations. The need for a comprehensive Disaster Management Plan for Alappuzha District has been identified to strengthen and assist district authorities to manage disasters, and to play a supportive and coordinating role during frequent floods, droughts and other man-made disasters.