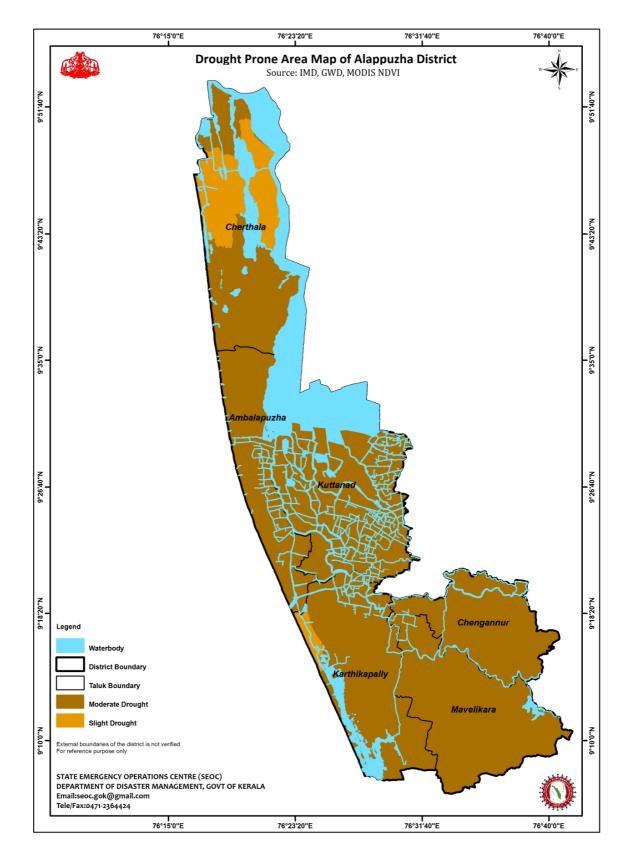

# **FIGURES**

| FIGURE 1: ADMINISTRATIVE SUB-DIVISIONS MAP OF ALAPPUZHA DISTRICT (ANNEXURE 32)    | 28 |
|-----------------------------------------------------------------------------------|----|
| FIGURE 2: LANDUSE MAP OF ALAPPUZHA DISTRICT                                       | 29 |
| FIGURE 3: TOPOGRAPHY MAP OF ALAPPUZHA DISTRICT                                    | 30 |
| FIGURE 4: CHEMICAL HAZARD SUSCEPTIBILITY MAP OF ALAPPUZHA DISTRICT (ANNEXURE 33). | 31 |
| FIGURE 5: TRANSPORTATION NETWORK MAP OF ALAPPUZHA DISTRICT                        | 32 |
| FIGURE 6: FLOW CHART OF THE STRUCTURE OF DDMA                                     | 33 |
| FIGURE 7: FLOW CHART ON EMERGENCY INTERCOMMUNICATION BETWEEN STAKE HOLDERS        | 36 |
| FIGURE 8: FLOW CHART ON INCIDENT COMMAND SYSTEM                                   | 37 |
| FIGURE 9: STRUCTURE OF CRISIS MANAGEMENT GROUP TO MITIGATE DISASTERS IN MINES     | 43 |
| FIGURE 10: FLOOD SUSCEPTIBILITY MAP OF ALAPPUZHA DISTRICT (ANNEXURE 34)           | 56 |
| FIGURE 11: LIGHTNING FREQUENCY MAP OF ALAPPUZHA DISTRICT (ANNEXURE 36)            | 59 |
| FIGURE 12: LIGHTNING SUSCEPTIBILITY MAP OF ALAPPUZHA DISTRICT (ANNEXURE 35)       | 60 |
| FIGURE 13: DROUGHT PRONE AREA MAP OF ALAPPUZHA DISTRICT (ANNEXURE 37)             | 61 |
| FIGURE 14: COASTAL HAZARD SUSCEPTIBILITY MAP OF ALAPPUZHA DISTRICT                | 62 |