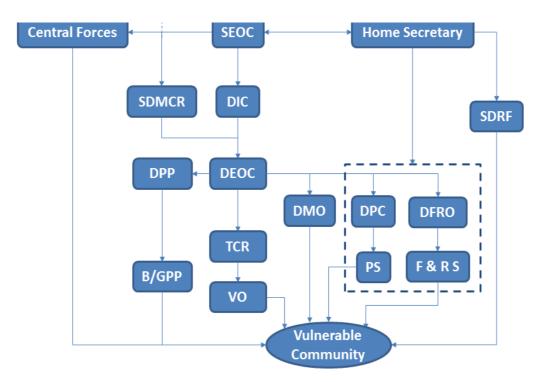

stations (Taluks)
- Enquiring and collecting Taluk wise Loss and casuality due to Natural Calamity
- Sending the Taluk wise report to Commissioners office (Trivandrum)
- Releasing the district wise calamity report to medias
- Early warning System message sending
- Prepare & update District Disaster management Plans
- Ensure the continued maintenance of VHF network of the District Disaster Management with the help of Police Telecommunications

### **REGISTERS MAINTAINED IN DEOC**

- Rainfall register
- Natural Calamity register
- Drinking water supply register
- Drought Register
- Complaint register
- Resource inventory- contact numbers of all Line departments, Hospitals and NGOs etc
- Stock register

### Communication facilities, Human resources & Details of Equipments are in Annexure 3



SIC: State Incident Commander; DIC: District Incident Commander; SDMCR: State Disaster Management Control Room; DPP: District Panchayat President; TCR: Taluk Control Room; VO: Village Officer; B/GPP: Block/Gram Panchayat President; DPC: District Police Chief; DFRO: District Fire & Rescue Officer; PS: Police Station; F & RS: Fire & Rescue Station

#### FIGURE 7: FLOW CHART ON EMERGENCY INTERCOMMUNICATION BETWEEN STAKE HOLDERS

### EARLY WARNING /EMERGENCY COMMUNICATION SYSTEM

VHF based Earlywaring system installed in vulnerable villages of Alappuzha District. This wireless radios system offers a free flow of communication between District Head Quarters and Village Offices / Taluk Offices. The wireless radio installed in the villages which is connected to a PA system through an amplifier,