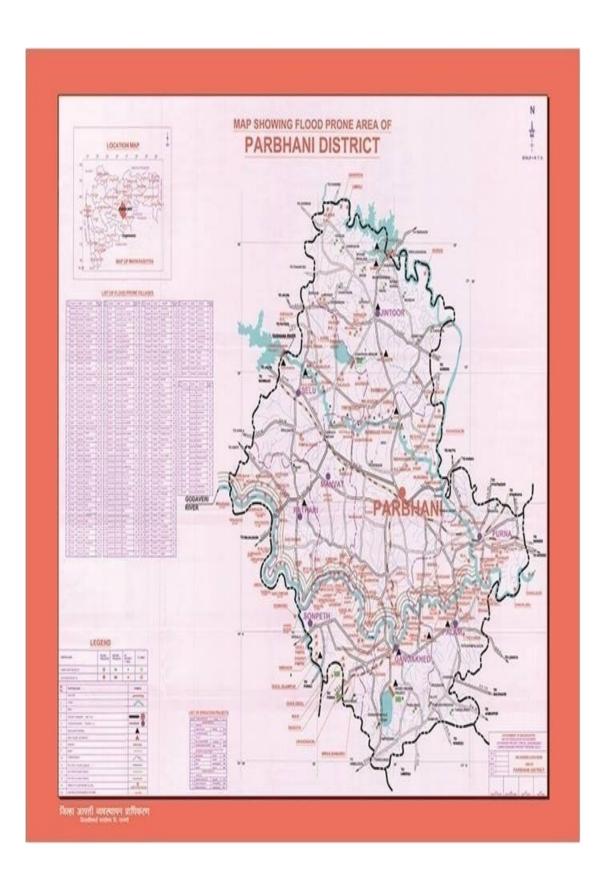

Proposals are given on the village level by giving radio and boasting. Similarly, the Zilla Parishad Primary Schools are made available to the villagers.

Map of rivers and flow viewers of Parbhani district

# **Affected Villages And Flood Control Information:**

Parbhani district has total 9 talukas and according to the census of 2001, the population of the district is 18,35,982. On the 26th and 27th of July 2005, there was a lot of rain in Maharashtra. Godavari river was flooded due to heavy rain between 27 July and 2 August 2005.

Paithan dam, total 2615.16 lakh quseqes from Jaikwadi dam water was released. So 20 villages had under of the flood. The contact of 48 villages was broken. Similarly, due to heavy rainfall and floods in the district on August 5 and 6, and due to water released in the Godavari river from Jaikwadi dam, 172 villages in 9 talukas of the district are affected. The district has an average of 343.1 mm in two days. It was raining. Due to floods, 15 villages in the entire district were completely old, and the contact with 44 villages was broken due to flood. The Preventionist Plans have been prepared for the availability of equipment and manpower available for the purpose of prevention of Yeladri on Purna river in the district.

The doors are open for the purpose of planning and self control during the rainy season. If there is a change in water from the dam of large medium and small project in the floods and from time to time, due to emergency situations, there is a possibility of some water leakage in the river belt in case of security of the dam. At that time, due to the erosion left by the dam, and the danger of flooding in villages in the river lines in the highways. Specialty villages, Godavari, Dudhana and Purna are more prone to this danger, so villages with the risk of floods in the district have been decided.

# **Dams in Parbhani District:**

The details of the collection of reservoirs which are influenced by the district's ecological conditions are as follows.

| Dam / Project name                | River name       | The total Water capacity of the dam |                  |                         |
|-----------------------------------|------------------|-------------------------------------|------------------|-------------------------|
|                                   |                  | Total capacity(TMC)                 | Dead<br>stock up | Total suitable capacity |
| Yeldari Dam                       | Purna river      | 9 25.00                             | 24.00            | 01.00                   |
| Siddheshwar Dam                   | Purna river      | 250.00                              | 69.00            | 1.00                    |
| Maajgalon dam                     | Maajgalon<br>dam | 458.00                              | 46.00            | 12.00                   |
|                                   | karpara          | 28.820                              | 3.9 27           | 4.9 00                  |
| Masoli dam                        | Masoli River     | 34.081                              | 6.9 40           | 7.141                   |
| Jaikwadi (Paithan)                | Godavari         |                                     |                  |                         |
| Irrigation Project (aggregate 21) | River name       | 40.315                              | 3.622            | 6.6 9 3                 |

## Villages which Can Be Affected by The Canal and Rivers

| Name of the dam / | River    | The total Water capacity of the dam |          |                      |  |  |
|-------------------|----------|-------------------------------------|----------|----------------------|--|--|
| project           | name     |                                     |          |                      |  |  |
|                   | Dudhana, | Total                               | Taluka   | Vulnerable/Hazardous |  |  |
|                   | Godavari | capacity                            |          | villages             |  |  |
|                   | Godavari |                                     | Parbhani | Angalgaon            |  |  |
|                   | Purna,   |                                     |          |                      |  |  |
|                   | Godavari |                                     |          |                      |  |  |
|                   |          |                                     | Purna    | Manganagaon          |  |  |
|                   |          |                                     |          | Nila                 |  |  |
|                   |          |                                     |          | Mahagaon             |  |  |
|                   |          |                                     |          | Sonna                |  |  |
|                   | Godavari |                                     |          | Wazir                |  |  |
|                   |          |                                     | Pathari  | Kavalgaon Wadi       |  |  |
|                   |          |                                     |          | Ita Bu               |  |  |
|                   |          |                                     |          | Nathara bu           |  |  |
|                   |          |                                     |          | 10) Manjarath        |  |  |
|                   |          |                                     |          | 11) Dhalegaon        |  |  |
|                   |          |                                     |          | 12) Banegaon         |  |  |
|                   |          |                                     |          | 13) Kansur           |  |  |
|                   |          |                                     |          | 14) Masala Kh        |  |  |
|                   |          |                                     |          | 15) Gunj Kho.        |  |  |
|                   |          |                                     |          | 16) Dakupimpari      |  |  |
|                   |          |                                     |          | 17) Nivali           |  |  |
|                   |          |                                     |          | 18) Gondagaon        |  |  |
|                   |          |                                     |          | 19) Umra             |  |  |
|                   |          |                                     |          | 20) Umra             |  |  |
|                   |          |                                     |          | 21) Andhraapuri      |  |  |
|                   |          |                                     |          | 22) Potgaon          |  |  |
|                   |          |                                     |          | 23) Mardasgaon       |  |  |
|                   | Dudhana, |                                     |          | 24) Devgaon          |  |  |
|                   | Godavari |                                     |          |                      |  |  |
|                   |          |                                     | Parbhani | 25) Sarolala Open.   |  |  |
|                   |          |                                     |          | 26) Samaspur         |  |  |