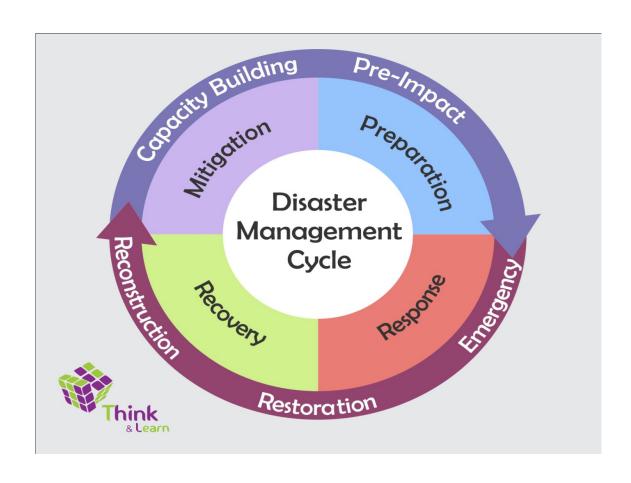

history, vulnerability analysis, risk assessment and flood management strategy and mitigation plan. It also outlines the flood response plan, warning system, communication system, search and rescue, relief operations and contingency plans. We have tried to include the District related information, Risks and Preparedness against risks, responses at the time of disasters as well as Disaster Management and strategy during the disaster etc... for Parbhani District.

This Plan is updating periodically, and also we are improving it through our draw backs, errors and new lessons learnt.

I hope that this document shall go a long way in helping the district administration in tackling the disaster situations in a systematic and smooth manner.

(Mahesh Wadadkar) Resident Deputy Collector, Parbhani



# **Disaster Management Cycle:**

## DDMAP INDEX:

| SR.NO. | TITLE                                         | PAGE NO |
|--------|-----------------------------------------------|---------|
| 01.    | INTRODUCTION                                  |         |
| 02.    | OVERVIEW OF PARBHANI DISTRICT                 |         |
| 03.    | INFORMATION ABOUT THE SEARCH AND REASCUE      |         |
|        | MEASURES.                                     |         |
| 05.    | OBJECTIVES OF DDMAP AND DISTERICT OVERVIEW    |         |
| 08.    | DISASTER VOULNERABILITY                       |         |
| 09.    | POTENTIAL ASSESMENT                           |         |
| 10.    | DAM'S IN PARBHANI                             |         |
| 11.    | VILLAGES CAN BE AFFECTED BY CANOL AND RIVERS.