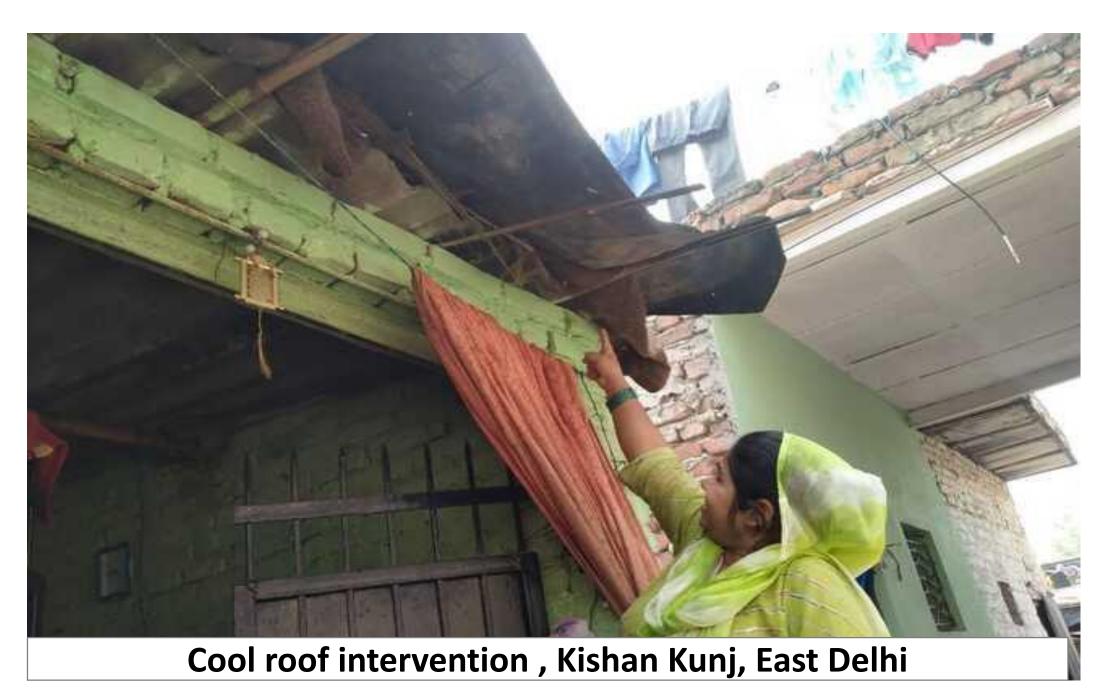

Cool roof intervention, Kishan Kunj, East Delhi

Cool roof intervention, Kishan Kunj, East Delhi

Green Net Street shading, Kishan Kunj, East Delhi

Street shading through plastic waste, Kishan Kunj, East Delhi