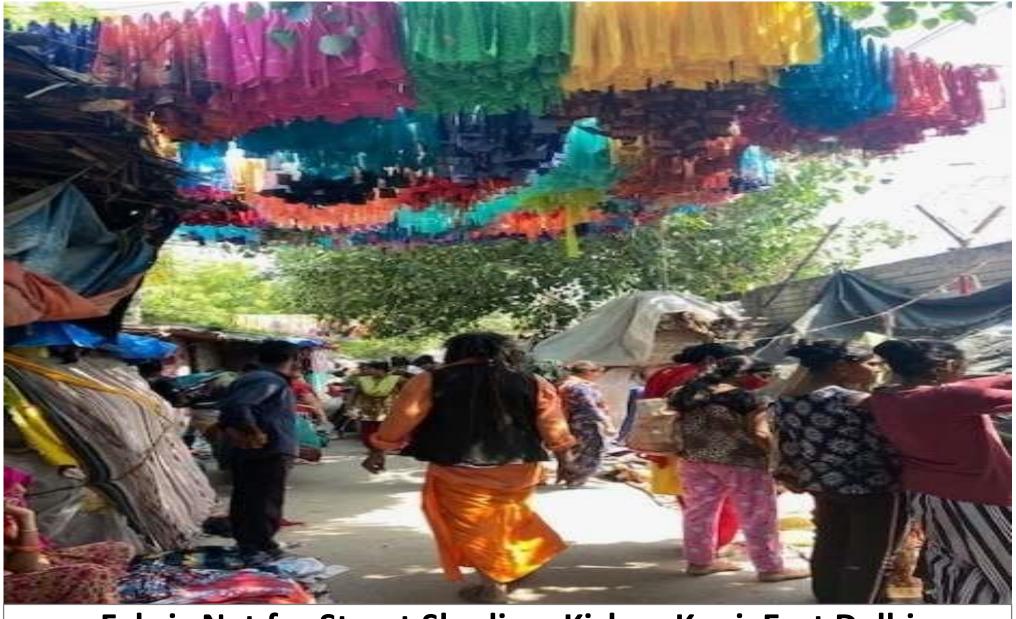

Street shading, Kishan Kunj, East Delhi

Fabric Net for Street Shading, Kishan Kunj, East Delhi

Fabric Net for Street Shading, Kishan Kunj, East Delhi

Community drinking water station intervention, Shakarpur, East Delhi