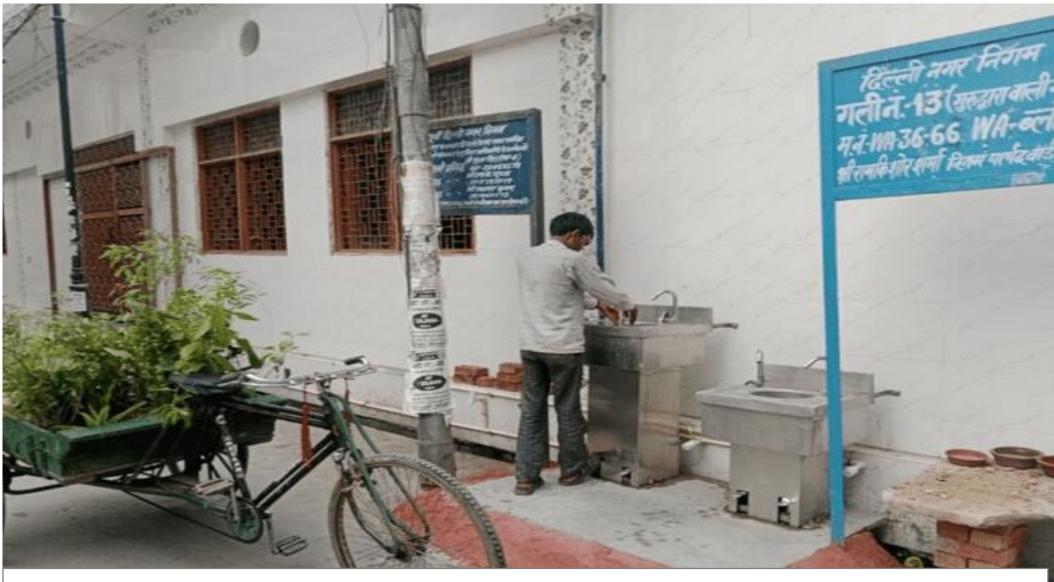

Street shading, Kishan Kunj, East Delhi

Fabric Net for Street Shading, Kishan Kunj, East Delhi

Fabric Net for Street Shading, Kishan Kunj, East Delhi

Community drinking water station intervention, Shakarpur, East Delhi