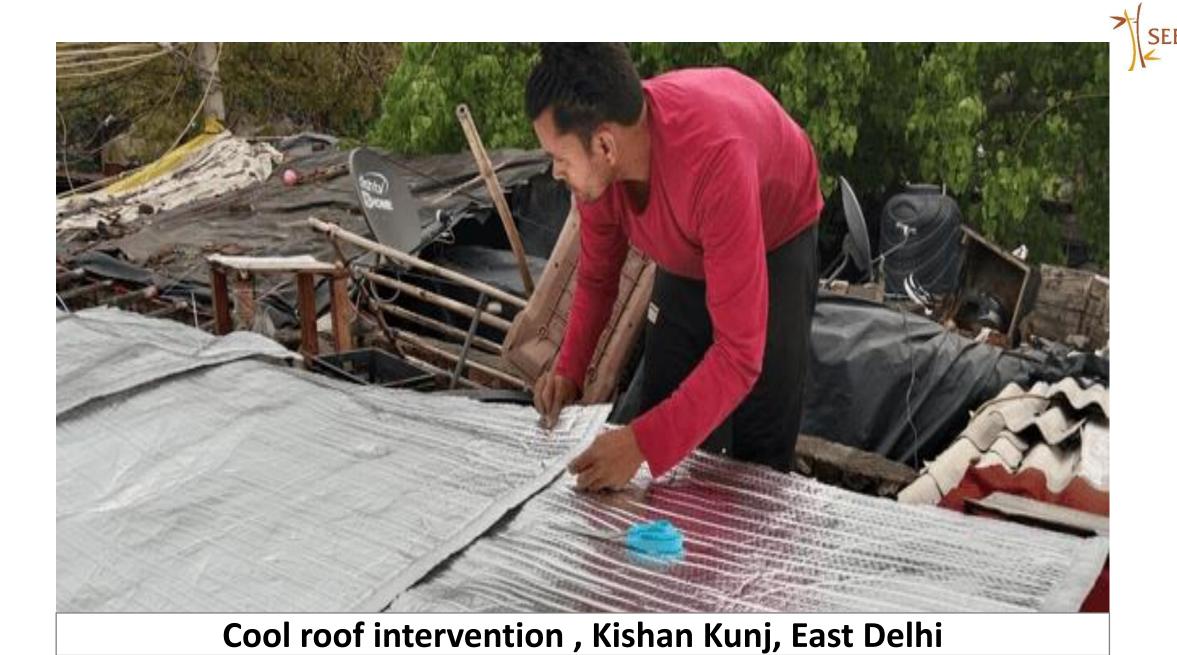

Cool roof intervention, Kishan Kunj, East Delhi

Cool roof intervention, Kishan Kunj, East Delhi

Green Net Street shading, Kishan Kunj, East Delhi

Street shading through plastic waste, Kishan Kunj, East Delhi