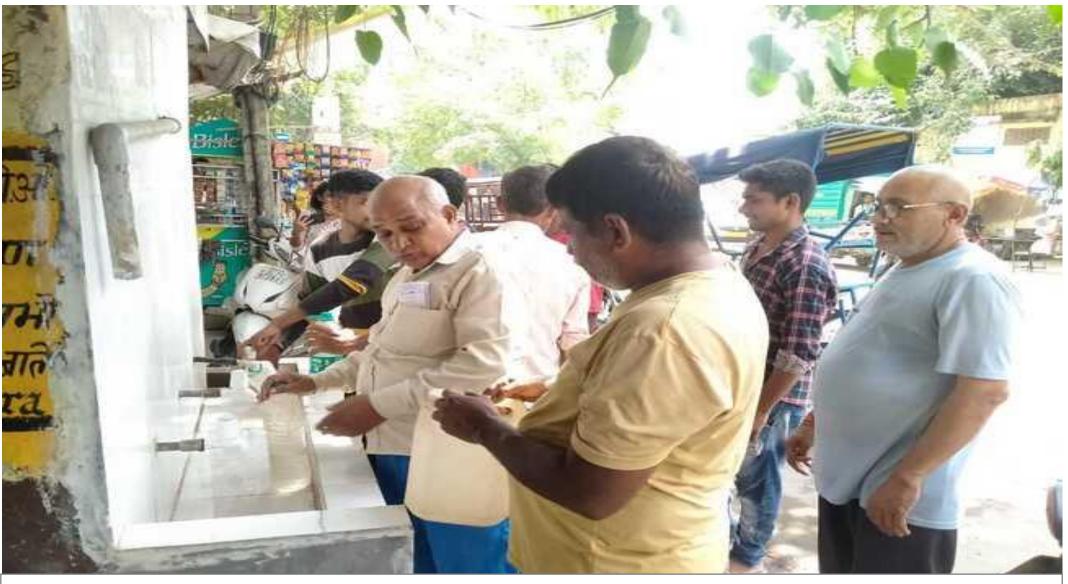

Street shading, Kishan Kunj, East Delhi

Fabric Net for Street Shading, Kishan Kunj, East Delhi

Fabric Net for Street Shading, Kishan Kunj, East Delhi

Community drinking water station intervention, Shakarpur, East Delhi