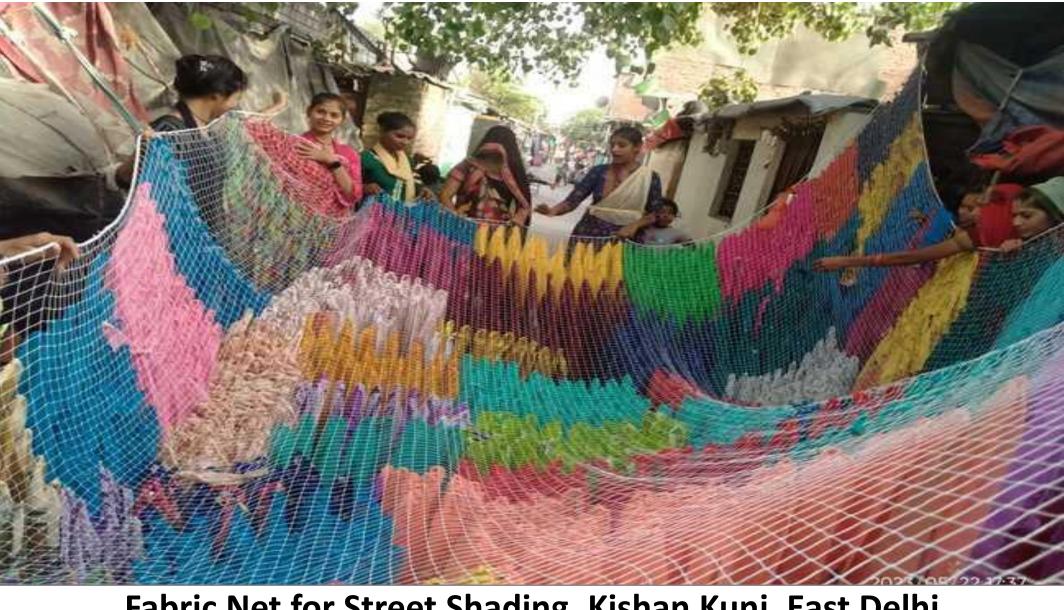

Street shading, Kishan Kunj, East Delhi

Fabric Net for Street Shading, Kishan Kunj, East Delhi

Fabric Net for Street Shading, Kishan Kunj, East Delhi

Community drinking water station intervention, Shakarpur, East Delhi