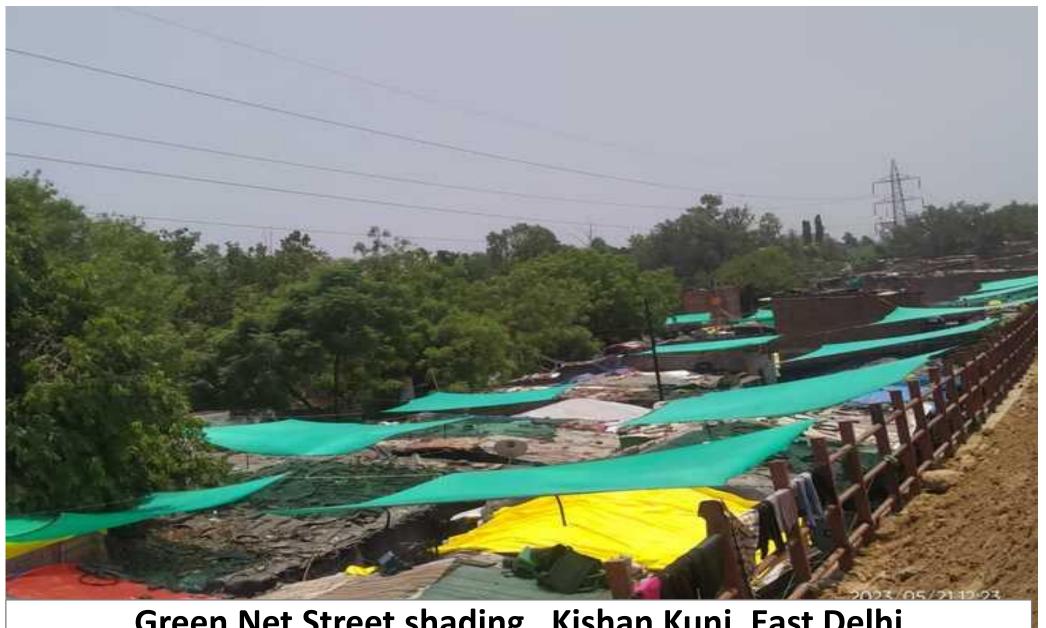

Cool roof intervention, Kishan Kunj, East Delhi

Cool roof intervention, Kishan Kunj, East Delhi

Green Net Street shading, Kishan Kunj, East Delhi

Street shading through plastic waste, Kishan Kunj, East Delhi