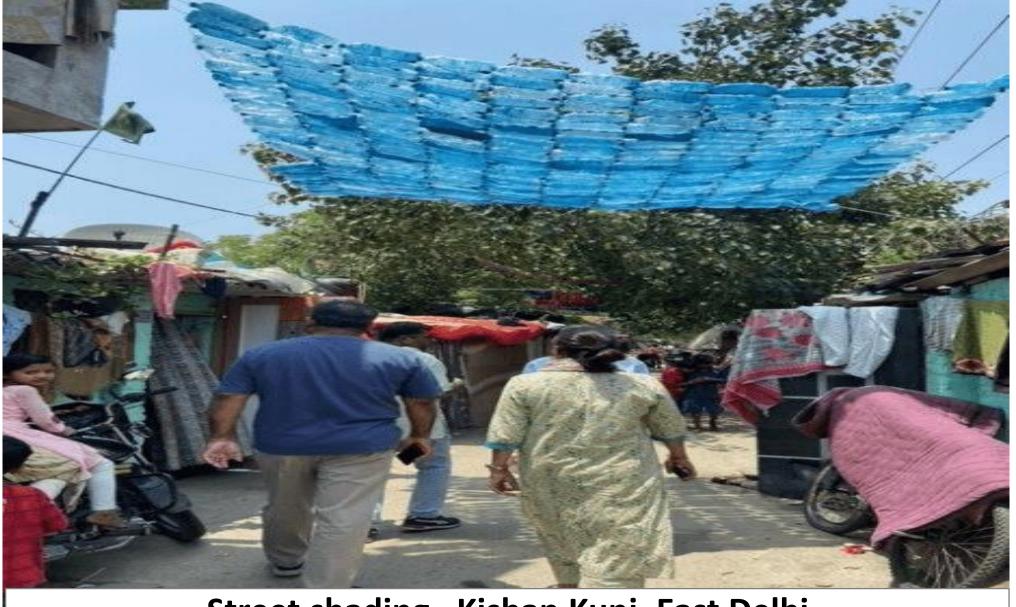

Cool roof intervention, Kishan Kunj, East Delhi

Cool roof intervention, Kishan Kunj, East Delhi

Green Net Street shading, Kishan Kunj, East Delhi

Street shading through plastic waste, Kishan Kunj, East Delhi