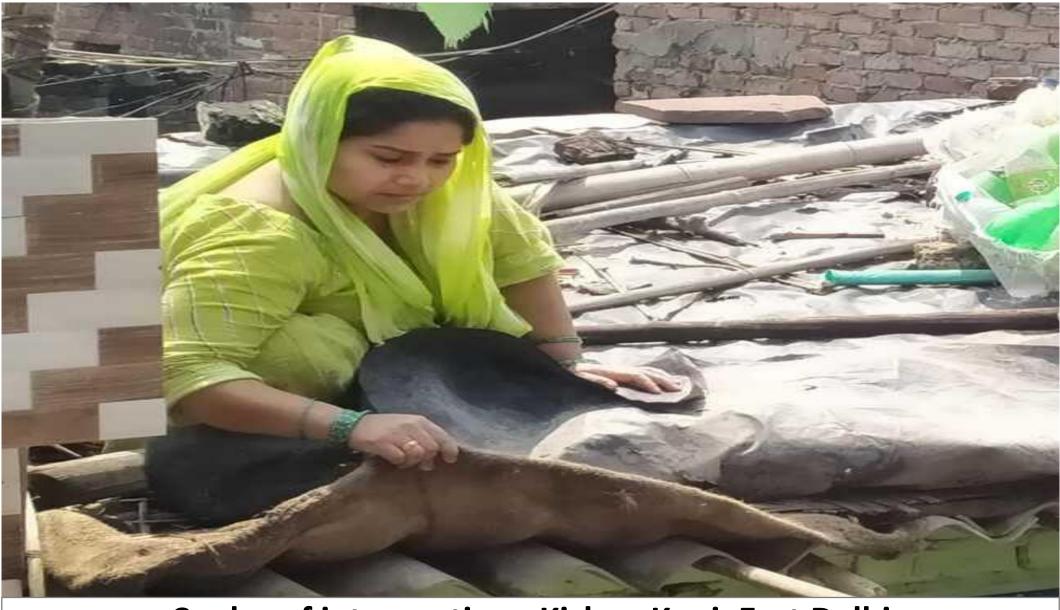

Cool roof intervention, Kishan Kunj, East Delhi

Cool roof intervention, Kishan Kunj, East Delhi

Green Net Street shading, Kishan Kunj, East Delhi

Street shading through plastic waste, Kishan Kunj, East Delhi

Street shading, Kishan Kunj, East Delhi

Fabric Net for Street Shading, Kishan Kunj, East Delhi

Fabric Net for Street Shading, Kishan Kunj, East Delhi

Community drinking water station intervention, Shakarpur, East Delhi