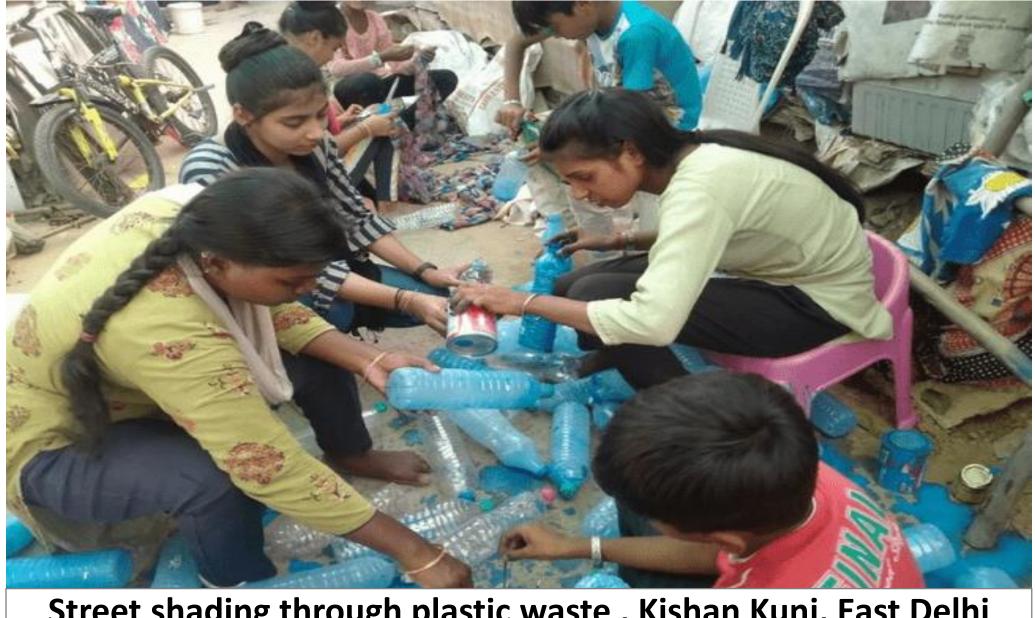

Cool roof intervention, Kishan Kunj, East Delhi

Cool roof intervention, Kishan Kunj, East Delhi

Green Net Street shading, Kishan Kunj, East Delhi

Street shading through plastic waste, Kishan Kunj, East Delhi